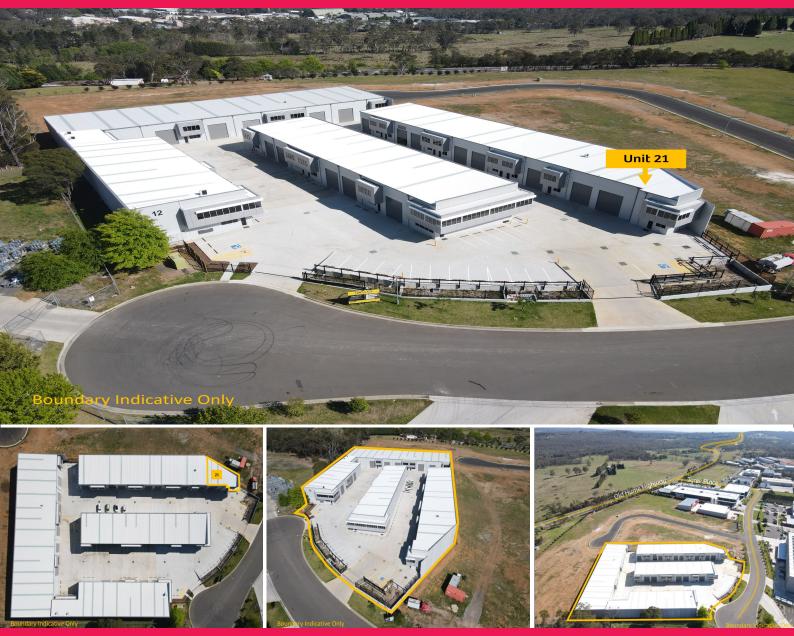

## Raine&Horne. Commercial

Unit 21/12 Tyree Place, Braemar NSW 2575

# **Brand New Industrial 160m?\* Industrial Unit**

Located within the newly constructed 12 Tyree Place industrial development. The subject property is easily accessed from the Old Hume Highway, just around the corner from Bunnings Warehouse and boasts direct access to the Hume Highway within minutes along with all the essential services of Mittagong.

- ? Brand new high quality industrial unit totalling 160m?\*
- ? Full height concrete panel construction
- ? 7.5 metre plus internal clearances
- ? Container height roller shutter door access
- ? Enclosed mezzanine office space
- ? Ground level showroom, amenities and lunchroom
- ? Two (2) dedicated car spaces
- ? Secure complex with e