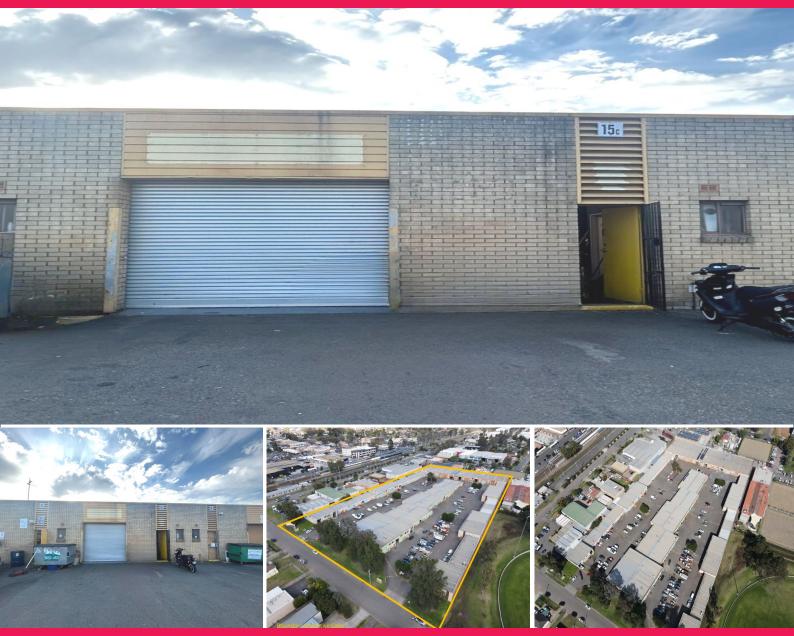

# Unit 15c/4 Louise Avenue, Ingleburn NSW 2565

## **Prime Factory Unit For Sale**

The subject property is located on Louise Avenue, which is easily accessed via Stanley Road, within the well-established Ingleburn Industrial Precinct. Excellent access to the M5 & M7 motorways is provided via Williamson Road and the Brooks Road on-ramp, and the property is close to all the essential services of the Ingleburn CBD and within walking distance to Ingleburn Railway Station.

- ? Functional work or storage space totalling 87m?\*
- ? Medium height internal clearance
- ? Single roller shutter door access
- ? Internal amenities and kitchenette
- ? Complex offers excellent truck & vehicle access
- ? Ample parking available on site