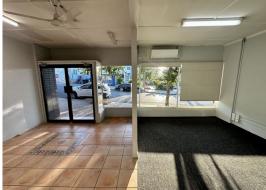

## RETAIL / OFFICE CORNERING OLD CLEVELAND AND MAYFIELD ROAD

- ? 65sqm\* Ground floor premises with a large glass shopfront & awning for advertising
- ? Conveniently positioned in the heart of Carinas commercial precinct with ease of access from both directions of traffic
- ? Surrounded by street parking
- ? Staff toilet within tenancy and additional shared amenities on site
- ? Current layout consists of a reception with adjoining open plan work space, private office & staff room/storage
- ? Affordable rental rates
- ? 550m\* to Carina IGA
- ? 100m\* to the Post Office & Pharmacy

Retail FOR LEASE Contact Agent

65sqm