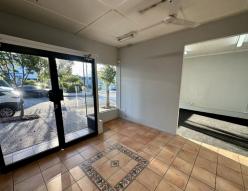

## RETAIL / OFFICE CORNERING OLD CLEVELAND AND MAYFIELD ROAD

- ? 65sqm\* Ground floor premises with a large glass shopfront & awning for advertising
- ? Conveniently positioned in the heart of Carinas commercial precinct with ease of access from both directions of traffic
- ? Surrounded by street parking
- ? Staff toilet within tenancy and additional shared amenities on site
- ? Current layout consists of a reception with adjoining open plan work space, private office & staff room/storage
- ? Affordable rental rates
- ? 550m\* to Carina IGA
- ? 100m\* to the Post Office & Pharmacy

Retail FOR LEASE Contact Agent

65sqm