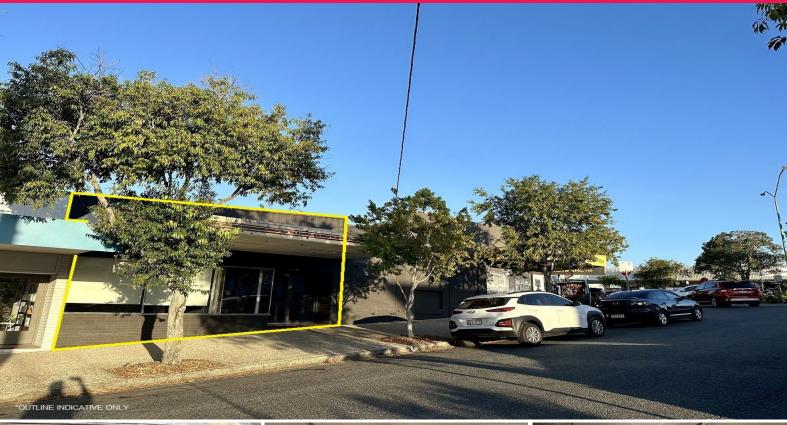

## Ray White.

2/852 Old Cleveland Road, Carina QLD 4152

## RETAIL / OFFICE CORNERING OLD CLEVELAND AND MAYFIELD ROAD

- ? 65sqm\* Ground floor premises with a large glass shopfront & awning for advertising
- ? Conveniently positioned in the heart of Carinas commercial precinct with ease of access from both directions of traffic
- ? Surrounded by street parking
- ? Staff toilet within tenancy and additional shared amenities on site
- ? Current layout consists of a reception with adjoining open plan work space, private office & staff room/storage
- ? Affordable rental rates
- ? 550m\* to Carina IGA
- ? 100m\* to the Post Office & Pharmacy

Retail FOR LEASE Contact Agent

65sqm