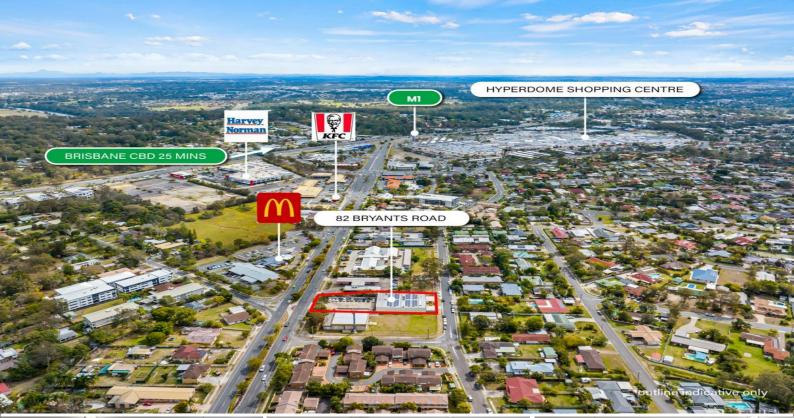

## 82 Bryants Road, Shailer Park QLD 4128

## High Clearance Standalone 810sqm Building On 2,023sqm Land with Excellent Parkin

\* Potential uses including retail, medical, Allied Health, office/warehouse, Bar, Childcare, 9B, Emergency Services, Sports (Zoned Specialised Centre Low Impact Office)

- \* Ducted air-conditioned office, could be added to or removed
- \* Concrete tilt panel construction 810sqm plus mezzanine
- \* Two street access (could be drive through)
- \* 32 Car parks
- \* Lots of 3 Phase power
- \* Occupant moving to bigger premises