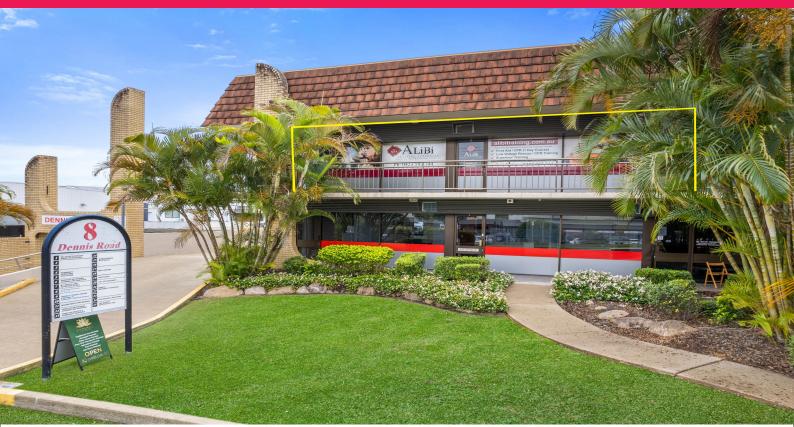

## 14, 15 & 16/8 Dennis Road, Springwood QLD 4127

## **Corportate Offices - Priced to Sell**

- ? Southsides best buying opportunity
- ? Total area 151 sqm
- ? Unit 14, 15 & 16 to be sold together in one line
- ? Spacious reception area
- ? Boardroom / training room
- ? Large open plan area
- ? Kitchenette with lunch room
- ? 3 Secure side by side basement car parks
- ? Wrap around outdoor balcony
- ? Ample on-site parking
- ? Short walk to shops and public transport
- ? 2 Minute walk to fast charging electric station

Springwood is located w

Offices FOR SALE \$650,000 + GST 151sqm