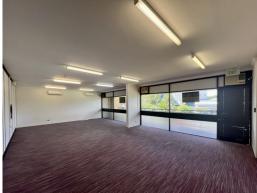

## FIRST FLOOR OFFICE SPACE IN THE HEART SPRINGWOOD

- ? Unit 14, 15 & 16 to be leased together
- ? Total Area 151sqm
- ? Spacious reception area
- ? Boardroom / training room
- ? Large open plan area
- ? Kitchenette with lunch room
- ? 3 Secure side by side basement car parks  $% \left\{ 1,2,...,n\right\}$
- ? Wrap around outdoor balcony
- ? Ample onsite parking
- ? Short walk to shops and public transport
- ? 2 Minute walk to fast charging electric station