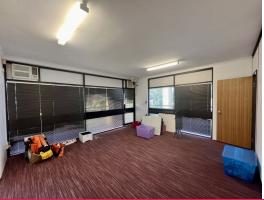

## FIRST FLOOR OFFICE SPACE IN THE HEART SPRINGWOOD

- ? Unit 14, 15 & 16 to be leased together
- ? Total Area 151sqm
- ? Spacious reception area
- ? Boardroom / training room
- ? Large open plan area
- ? Kitchenette with lunch room
- ? 3 Secure side by side basement car parks  $% \left\{ 1,2,...,n\right\}$
- ? Wrap around outdoor balcony
- ? Ample onsite parking
- ? Short walk to shops and public transport
- ? 2 Minute walk to fast charging electric station