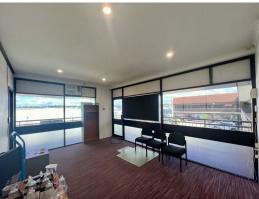

## FIRST FLOOR OFFICE SPACE IN THE HEART SPRINGWOOD

- ? Unit 14, 15 & 16 to be leased together
- ? Total Area 151sqm
- ? Spacious reception area
- ? Boardroom / training room
- ? Large open plan area
- ? Kitchenette with lunch room
- ? 3 Secure side by side basement car parks  $% \left\{ 1,2,...,n\right\}$
- ? Wrap around outdoor balcony
- ? Ample onsite parking
- ? Short walk to shops and public transport
- ? 2 Minute walk to fast charging electric station