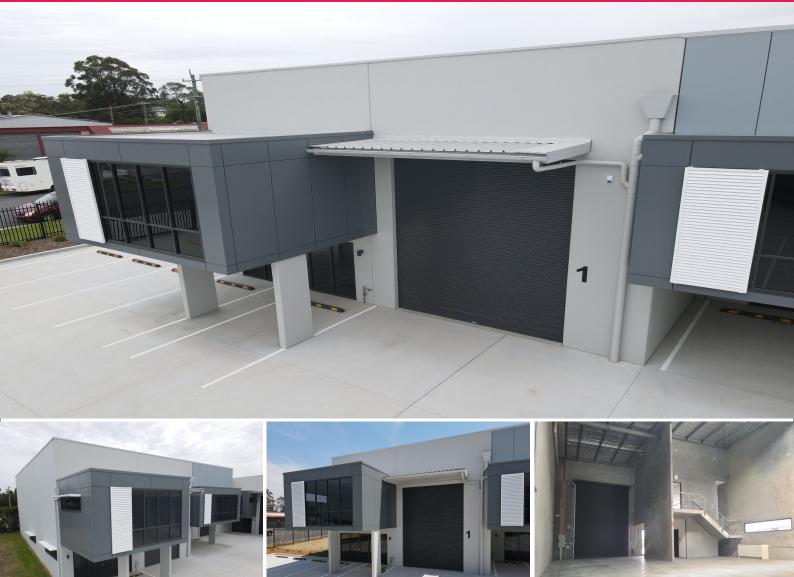

## Brand New Street facing Industrial Unit Ready to Occupy

20 Concorde Way Bomaderry is ideally located within the established Bomaderry industrial area, this location offers direct access to the Princes Highway via Meroo Road, with direct connection back to Sydney via Wollongong or further South via Nowra. All major local essential services are within close proximity in the Nowra CBD.

- ? Brand new industrial unit totalling 318m?\*
- ? Full height concrete panel construction
- ? 8 metre plus internal clearances
- ? Container height roller shutter door access
- ? Well appointed enclosed mezzanine office space
- ? Three (3) dedicated car spaces