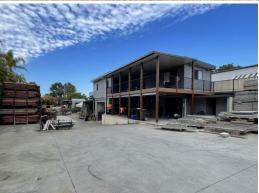

## Large, fenced hardstand yard with warehouse, office and caretakers residence \*

This one ticks all the boxes!

A great corner position - fully fenced with concrete hardstand and gravel hardstand areas, a high-clearance warehouse, additional undercover areas and storage, refurbished office, bathroom and kitchen AND a fully refurbished and furnished three bed-room caretakers residence\* upstairs.

KEY FEATURES Include:

- Air conditioned office area
- Concrete hardstand area approx. 600m2
- Gravel hardstand area

Offices

FOR LEASE

300sqm

**Cherie Parik** 

**Annie Swadling** 

0423 369 999