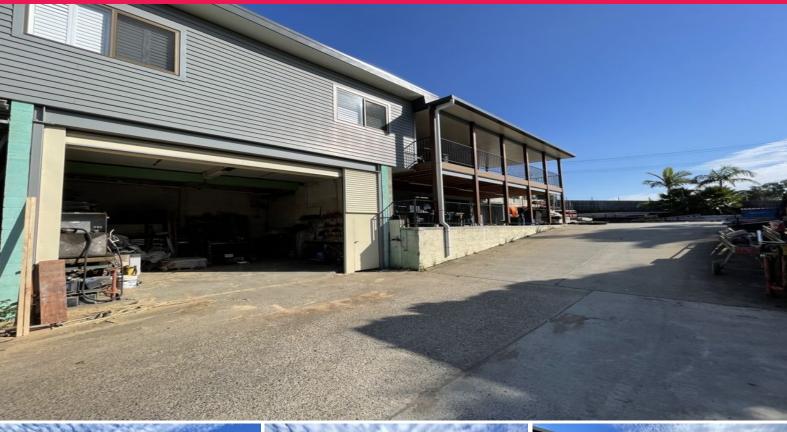

## Large, fenced hardstand yard with warehouse, office and caretakers residence \*

This one ticks all the boxes!

A great corner position - fully fenced with concrete hardstand and gravel hardstand areas, a high-clearance warehouse, additional undercover areas and storage, refurbished office, bathroom and kitchen AND a fully refurbished and furnished three bed-room caretakers residence\* upstairs.

KEY FEATURES Include:

- Air conditioned office area
- Concrete hardstand area approx. 600m2
- Gravel hardstand area

Offices

FOR LEASE

300sqm

**Cherie Parik** 

**Annie Swadling** 

0423 369 999