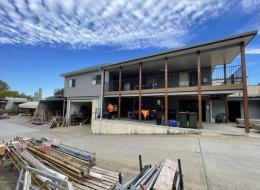

## Large, fenced hardstand yard with warehouse, office and caretakers residence \*

This one ticks all the boxes!

A great corner position - fully fenced with concrete hardstand and gravel hardstand areas, a high-clearance warehouse, additional undercover areas and storage, refurbished office, bathroom and kitchen AND a fully refurbished and furnished three bed-room caretakers residence\* upstairs.

KEY FEATURES Include:

- Air conditioned office area
- Concrete hardstand area approx. 600m2
- Gravel hardstand area

Offices

FOR LEASE

300sqm

**Cherie Parik** 

**Annie Swadling** 

0423 369 999