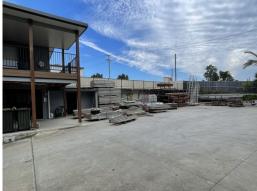

## Large, fenced hardstand yard with warehouse, office and caretakers residence \*

This one ticks all the boxes!

A great corner position - fully fenced with concrete hardstand and gravel hardstand areas, a high-clearance warehouse, additional undercover areas and storage, refurbished office, bathroom and kitchen AND a fully refurbished and furnished three bed-room caretakers residence\* upstairs.

KEY FEATURES Include:

- Air conditioned office area
- Concrete hardstand area approx. 600m2
- Gravel hardstand area

Offices

FOR LEASE

300sqm

**Cherie Parik** 

**Annie Swadling** 

0423 369 999