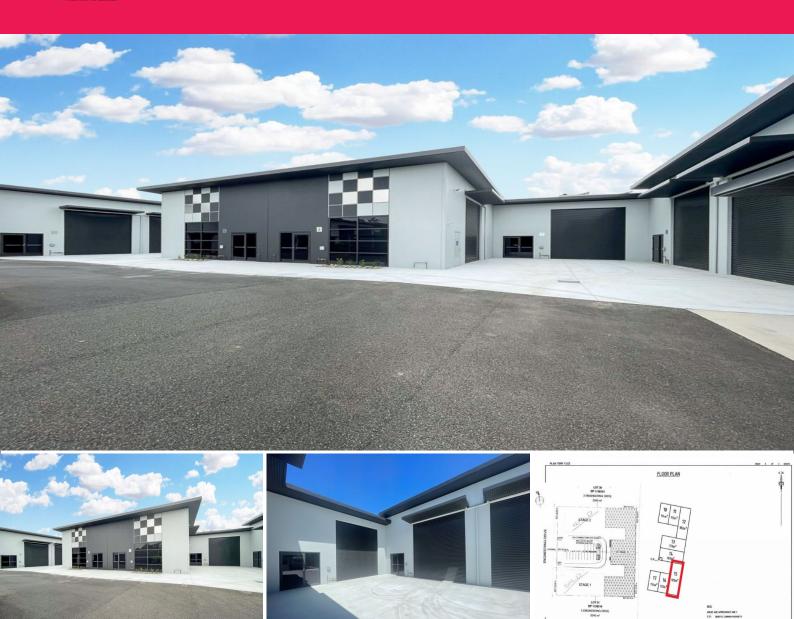

## **TENANTED INVESTMENT IN PRIME, HIGH-DEMAND LOCATION!**

Unit 7 (Lot 15) is located in Coffs Harbour's premier industrial estate, less than 1000m\* from the Pacific Highway and within close proximity to the Airport, CBD, international sport stadium, university and hospital...

The estate has 24 hour B-Double access and wide streets with multiple access points to the Pacific Highway.

The new Coffs Harbour by-pass southern on/off ramp will be positioned very close to this complex for your future convenience.

The complex enjoys the benefit of a circular, dual drive-way access

Industrial FOR SALE

182sqm