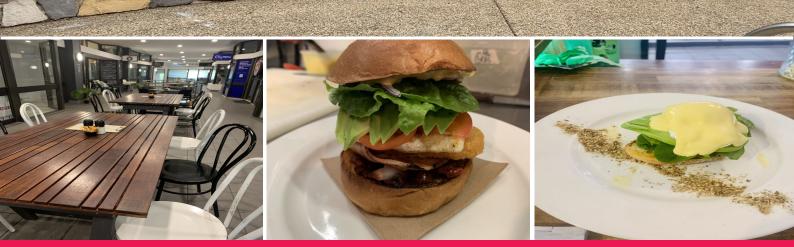

## Motivated Sellers of Long Established Noosa Cafe For Sale

Phone enquiries - please quote property ID 32062.

Potter's Pantry Cafe is situated on the main road of the CBD in Tewantin. The cafe receives a steady flow of foot traffic on any given day. There is plenty of street parking and dual access from the large council car park at the rear of the cafe's building.

The current owners have successfully operated the cafe for 7+ years and sell the business with significant customer goodwill.

Presently, the cafe can seat 44pax within its expansive undercover courtyard seating area.

The cafe offers breakfast, lunch, and cabinet food items as dine-in or takeaway, and group catering options.

Current hours of operation are Monday - Friday 6:30 am - 1:30 pm and Saturday 6:30 am - 11:30 am. The cafe employ