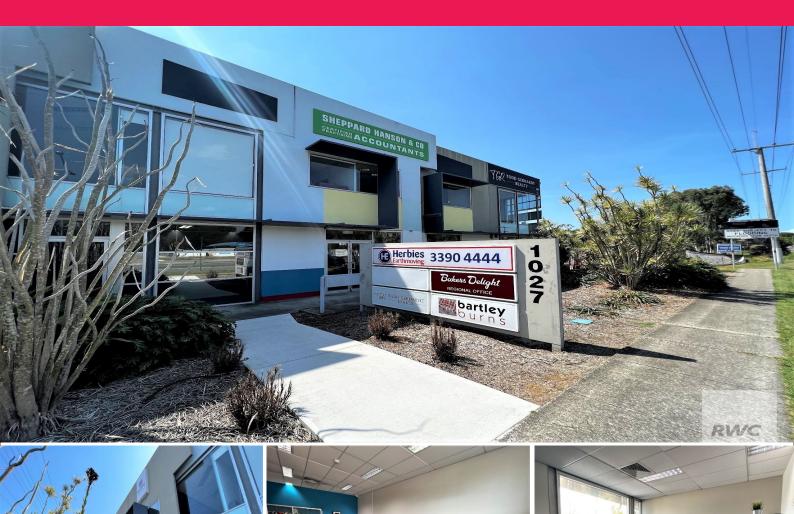

## 170sqm\* GROUND LEVEL OFFICE FACING MANLY ROAD

- 170sqm\* ducted air-conditioned, ground floor, corporate office space
- Amenities include a kitchenette and a disabled size bathroom with a shower
- Three offices plus open plan area, small store room, a/c server room
- Direct signage exposure to busy Manly Road
- Ample onsite parking, popular local Caf? onsite

Lease price: \$59,500PA + Outgoings + GST

(\*approx.)

Offices

FOR LEASE

\$59,500PA + Outgoings + GST

170sqm