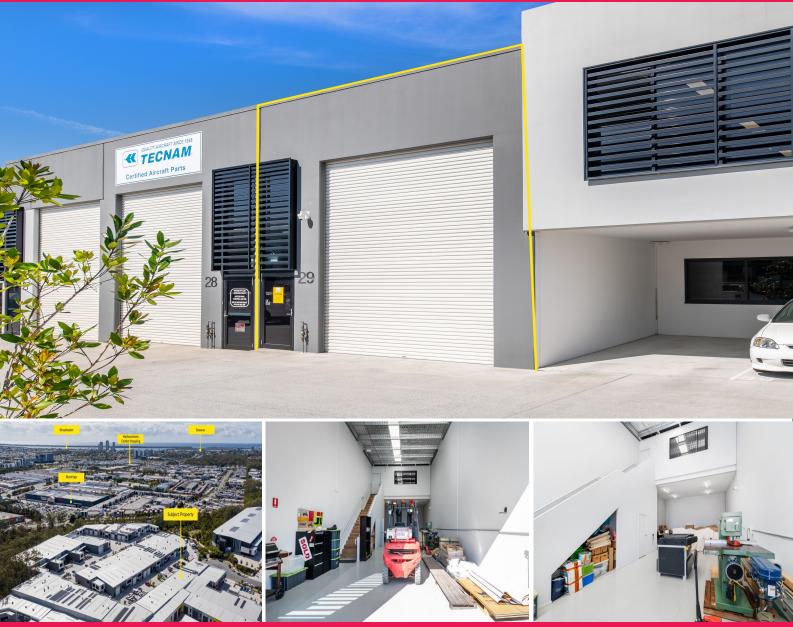

## 29/8 Distribution Court, Arundel QLD 4214

## SOLD by Josh Cameron & Jackson Rameau in 9 days!

Jackson Rameau and Josh Cameron from RWC Gold Coast are pleased to present Unit 29/8 Distribution Court, Arundel, QLD 4214. This exciting opportunity offers any prospective owner-occupiers or astute investors the chance to acquire a contemporary entry-level industrial unit with a top-tier office mezzanine! Located in the heart of Arundel's booming industrial estate, this vacant industrial unit is certainly not one to be missed!

Key features of the property includes:

- Vacant possession sale
- 155m2 of total building area
- 122m?\* ground level warehouse
- 33m?\* air-conditioned mezzanine office
- 3 exclusive on-site car parks
- Ample visitors car pa

Industrial FOR SALE

155sqm

Jackson Rameau 0438451112 j.rameau@rwsp.net Josh Cameron 0497885939 j.cameron@rwsp.net