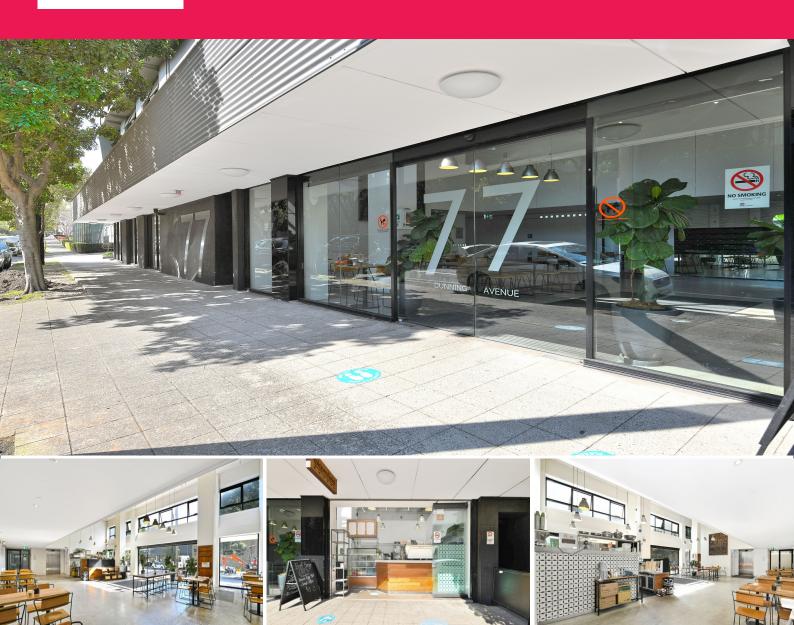

## **G02/77 Dunning Avenue**

77 Dunning Avenue is a strata titled office building located on the Eastern side of Dunning Avenue between Morley Avenue & Queen Street. The property is conveniently situated opposite the Cannery retail precinct & is approximately 6 minutes walking distance to Gunyama Park Aquatic and Recreation Centre & Green Square station respectively.

- ? Ground level retail investment opportunity in renowned Rosebery office building
- ? Retail space 80sqm (approx.) including exclusive use seating area and storeroom
- ? Long lease to cafe operator Bloomfield Eatery at \$62,100pa Net with annual rent reviews