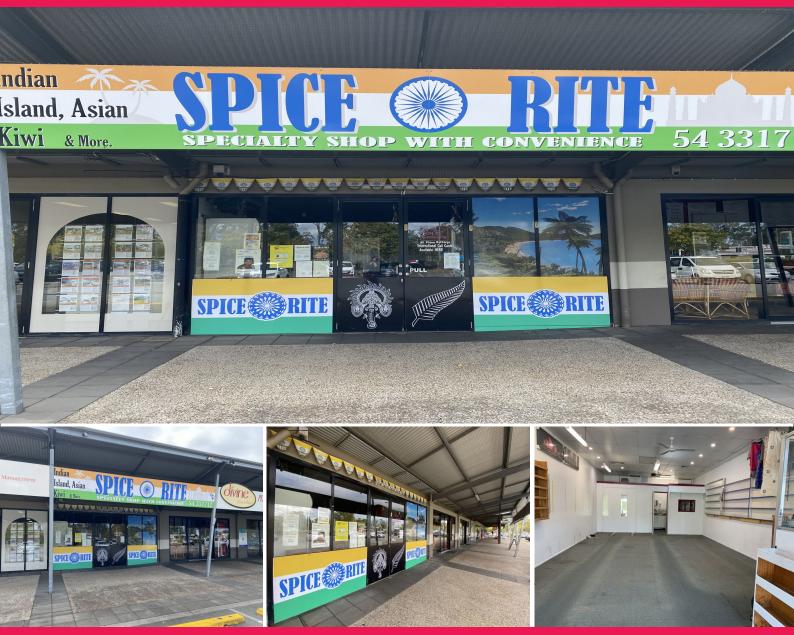

## 7/115-117 Buckley Road, Burpengary QLD 4505

## Retail/Office opportunity in busy centre

Ray White Northern Corridor Group is pleased to offer 7/115-117 Buckley Road, Burpengary East for lease.

Located in the fast-growing area of Burpengary East and situated within "The Hub" local shopping centre, this retail or office tenancy is available now. Set among well-established anchor tenants such as IGA, Liquorland, The Hub Medical Centre, Goodstart Early Learning, Priceline & opposite the 7-Eleven fuel station.

FEATURES:

- Floor area approx. 75 sqm

- 20 solar panels with 6kw inverter

×p

- Ducted air conditioni

Retail FOR LEASE

75sqm