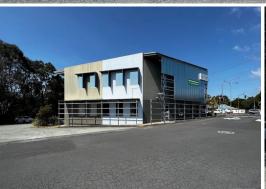

## 320sqm\* GROUND FLOOR OFFICE WITH EXISTING FIT-OUT

- 320sqm\* ground level commercial office facing busy Manly Road
- Functional fit out with reception area, board room, several partitioned offices plus a large open plan area
- Amenities include M&F bathrooms and a large staff kitchen, popular caf? on site
- Ample car parks available on site, rear loading shutter
- Direct signage opportunity to Manly Road
- Well presented, corporate style, professional office building
- 2km\* from the Gateway Motorway
- Available November 2023 (full make-good will be completed shortly)

Lease Price: \$112,000 p/a + Outgoings + GST

Please contact appointe

Offices

FOR LEASE

\$112,000P.A + Outgoings + GST

320sqm