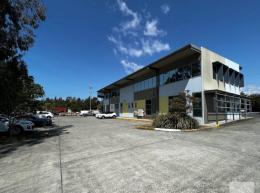

## 320sqm\* GROUND FLOOR OFFICE WITH EXISTING FIT-OUT

- 320sqm\* ground level commercial office facing busy Manly Road
- Functional fit out with reception area, board room, several partitioned offices plus a large open plan area
- Amenities include M&F bathrooms and a large staff kitchen, popular caf? on site
- Ample car parks available on site, rear loading shutter
- Direct signage opportunity to Manly Road
- Well presented, corporate style, professional office building
- 2km\* from the Gateway Motorway
- Available November 2023 (full make-good will be completed shortly)

Lease Price: \$112,000 p/a + Outgoings + GST

Please contact appointe

Offices

FOR LEASE

\$112,000P.A + Outgoings + GST

320sqm