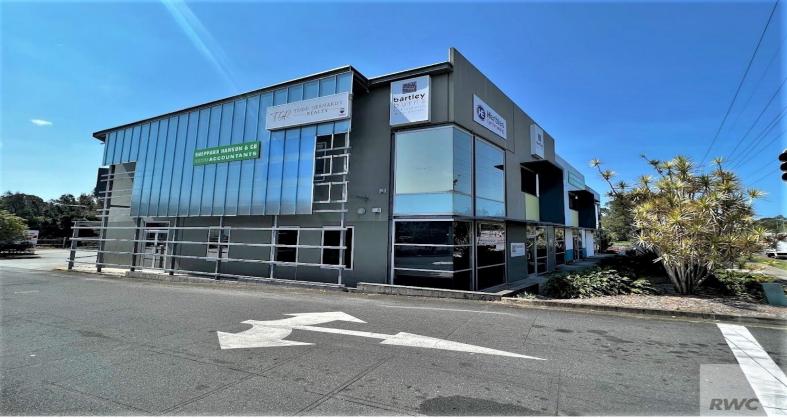

## 320sqm\* GROUND FLOOR OFFICE WITH EXISTING FIT-OUT

- 320sqm\* ground level commercial office facing busy Manly Road
- Functional fit out with reception area, board room, several partitioned offices plus a large open plan area
- Amenities include M&F bathrooms and a large staff kitchen, popular caf? on site
- Ample car parks available on site, rear loading shutter
- Direct signage opportunity to Manly Road
- Well presented, corporate style, professional office building
- 2km\* from the Gateway Motorway
- Available November 2023 (full make-good will be completed shortly)

Lease Price: \$112,000 p/a + Outgoings + GST

Please contact appointe

Offices

FOR LEASE

\$112,000P.A + Outgoings + GST

320sqm