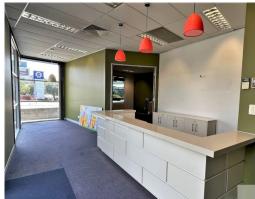

## 320sqm\* GROUND FLOOR OFFICE WITH EXISTING FIT-OUT

- 320sqm\* ground level commercial office facing busy Manly Road
- Functional fit out with reception area, board room, several partitioned offices plus a large open plan area
- Amenities include M&F bathrooms and a large staff kitchen, popular caf? on site
- Ample car parks available on site, rear loading shutter
- Direct signage opportunity to Manly Road
- Well presented, corporate style, professional office building
- 2km\* from the Gateway Motorway
- Available November 2023 (full make-good will be completed shortly)