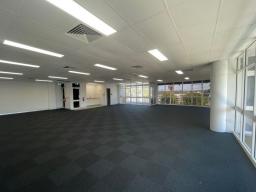

## OPEN PLAN OFFICE WITH OUTSTANDING SIGNAGE AND EXPOSURE

- ? Total area 204sqm
- ? Can be split into 2 units
- ? Unit 15 87sqm
- ? Unit 16 117sqm
- ? New elevator installed allowing disabled access to upper level
- ? Large open plan first floor location with balcony
- ? Air-conditioned throughout
- ? Exclusive Male & Female amenities
- ? Abundance of on-site parking + undercover allocated car parking
- ? Plenty of natural light
- ? NBN available
- ? Double sided illumina

Offices

FOR LEASE

\$64,125 PA Net + GST + Outgoings

204sqm