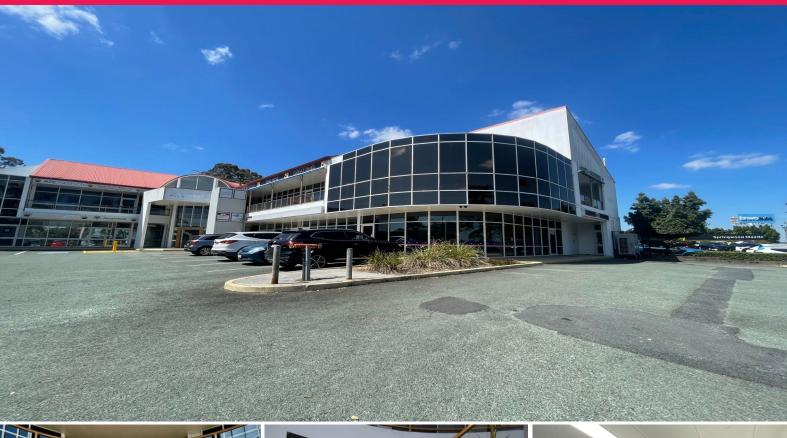

## OPEN PLAN OFFICE WITH OUTSTANDING SIGNAGE AND EXPOSURE

- ? Total area 204sqm
- ? Can be split into 2 units
- ? Unit 15 87sqm
- ? Unit 16 117sqm
- ? New elevator installed allowing disabled access to upper level
- ? Large open plan first floor location with balcony
- ? Air-conditioned throughout
- ? Exclusive Male & Female amenities
- ? Abundance of on-site parking + undercover allocated car parking
- ? Plenty of natural light
- ? NBN available
- ? Double sided illumina

Offices

FOR LEASE

\$64,125 PA Net + GST + Outgoings

204sqm