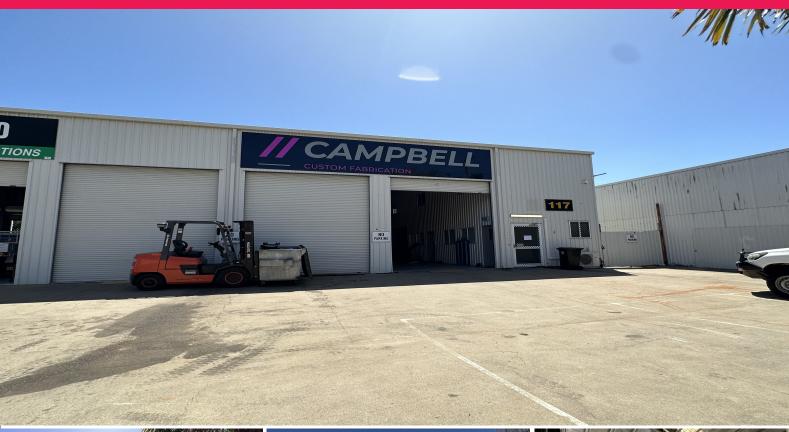

## 117 Ingham Road, West End QLD 4810

## **Ingham Road Office / Warehouse**

Knight Frank is pleased to present 117 Ingham Road, West End to the market For Lease. A versatile office / warehouse opportunity providing exception exposure and signage to one of Townsville's busiest arterials.

Key features include:

- 250 sqm\* warehouse / office
- 62 sqm\* mezzanine storage
- Warehouse accessed via 6 x high clearance roller shutters
- Dedicated amenities incl. shower
- Kitchen & staff room
- Secure rear storage yard
- Washdown bay/oil separator
- Dedicated on-site parking
- Excellent exposure &

Industrial FOR LEASE \$40,000 pa net plus GST 250sqm