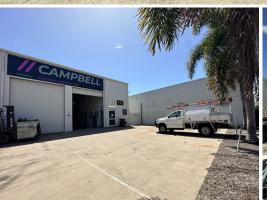

## 117 Ingham Road, West End QLD 4810

## **Ingham Road Office / Warehouse**

Knight Frank is pleased to present 117 Ingham Road, West End to the market For Lease. A versatile office / warehouse opportunity providing exception exposure and signage to one of Townsville's busiest arterials.

Key features include:

- 250 sqm\* warehouse / office
- 62 sqm\* mezzanine storage
- Warehouse accessed via 6 x high clearance roller shutters
- Dedicated amenities incl. shower
- Kitchen & staff room
- Secure rear storage yard
- Washdown bay/oil separator
- Dedicated on-site parking
- Excellent exposure &