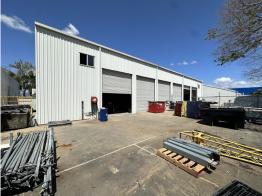

## 117 Ingham Road, West End QLD 4810

## **Ingham Road Office / Warehouse**

Knight Frank is pleased to present 117 Ingham Road, West End to the market For Lease. A versatile office / warehouse opportunity providing exception exposure and signage to one of Townsville's busiest arterials.

Key features include:

- 250 sqm\* warehouse / office
- 62 sqm\* mezzanine storage
- Warehouse accessed via 6 x high clearance roller shutters
- Dedicated amenities incl. shower
- Kitchen & staff room
- Secure rear storage yard
- Washdown bay/oil separator
- Dedicated on-site parking
- Excellent exposure &