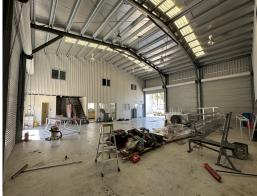

## 117 Ingham Road, West End QLD 4810

## **Ingham Road Office / Warehouse**

Knight Frank is pleased to present 117 Ingham Road, West End to the market For Lease. A versatile office / warehouse opportunity providing exception exposure and signage to one of Townsville's busiest arterials.

Key features include:

- 250 sqm\* warehouse / office
- 62 sqm\* mezzanine storage
- Warehouse accessed via 6 x high clearance roller shutters
- Dedicated amenities incl. shower
- Kitchen & staff room
- Secure rear storage yard
- Washdown bay/oil separator
- Dedicated on-site parking
- Excellent exposure &