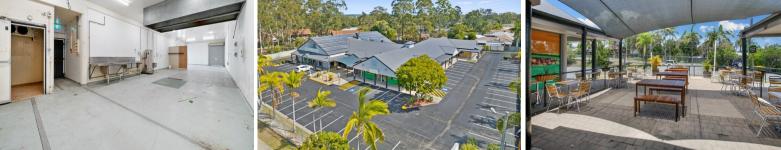

### **120 SQM HIGH EXPOSURE RETAIL / FOOD OPPORTUNITY**

- ? Positioned at the front of the complex giving good signage and exposure
- ? Complex is currently undergoing a major renovation
- ? Upgrades include new car parks, paint and security system
- ? Tenancy would suit caf? or bakery business
- $?\ \mbox{Large}$  double exhaust canopy, walk-in fridge, LPG gas and 3 phase power
- ? Covered outdoor alfresco dining area
- $? \mbox{ Dual street access with approximately 80 on-site car parks$
- ? Walking distance to Kingston's Number 1 private college (Groves Christian College)
- ? Situated 5 minutes from Logan Central business precinct
- ? Surrounded by large residential catchment

#### Retail FOR LEASE \$35,000 PA Net + GST + Outgoings 120sgm