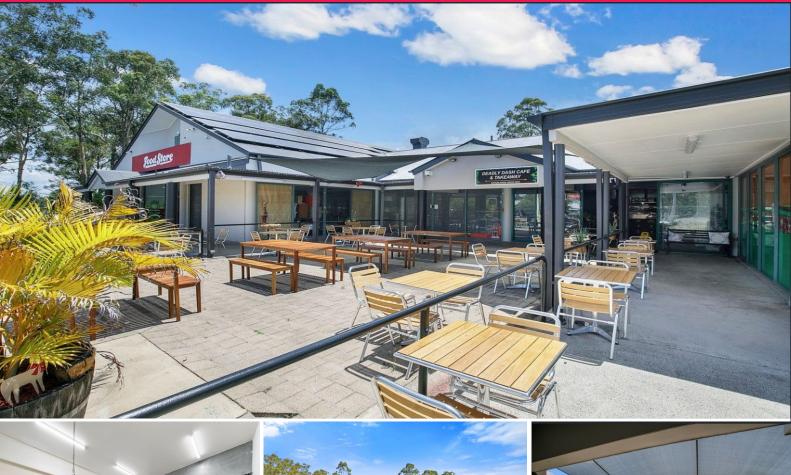

### **120 SQM HIGH EXPOSURE RETAIL / FOOD OPPORTUNITY**

- ? Positioned at the front of the complex giving good signage and exposure
- ? Complex is currently undergoing a major renovation
- ? Upgrades include new car parks, paint and security system
- ? Tenancy would suit caf? or bakery business
- $?\ \mbox{Large}$  double exhaust canopy, walk-in fridge, LPG gas and 3 phase power
- ? Covered outdoor alfresco dining area
- $? \mbox{ Dual street access with approximately 80 on-site car parks$
- ? Walking distance to Kingston's Number 1 private college (Groves Christian College)
- ? Situated 5 minutes from Logan Central business precinct
- ? Surrounded by large residential catchment

#### Retail FOR LEASE \$35,000 PA Net + GST + Outgoings 120sgm