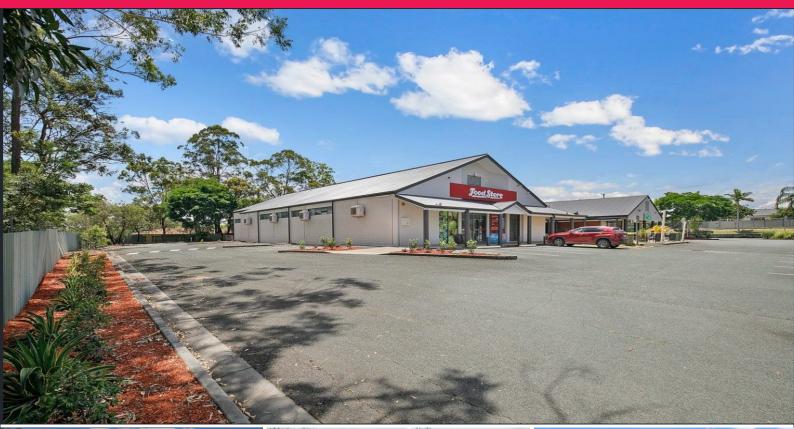

## Shop 11/2-8 Yalumba Street, Kingston QLD 4114

## **362 SQM RETAIL CONVENIENCE STORE**

? Positioned at the front of the complex giving good signage and exposure

- ? Complex is currently undergoing a major renovation
- ? Upgrades include new carparks, paint and security systems
- ? Fully air-conditioned space with walk-in fridges and freezers and storeroom
- ? Previous grocery business was in operation for over 20 years
- ? Property would also suit large church or other retail business
- ? Walking distance to Kingston's Number 1 private school (Groves Christian College)
- ? Dual street access with approximately 80 on-site car parks
- ? Situated 5 minutes from Logan Central business precinct
- ? Surrounded by large residential catchment

Kingston is located wit

Retail FOR LEASE \$72,500 PA Net + GST + Outgoings 362sqm