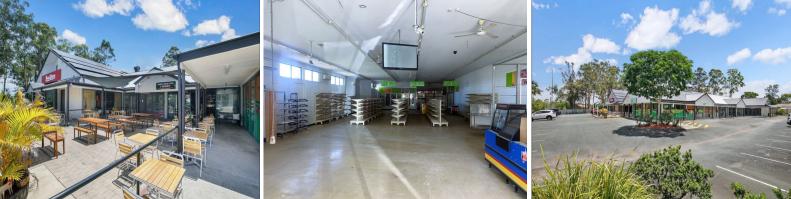

## **362 SQM RETAIL CONVENIENCE STORE**

? Positioned at the front of the complex giving good signage and exposure

- ? Complex is currently undergoing a major renovation
- ? Upgrades include new carparks, paint and security systems
- ? Fully air-conditioned space with walk-in fridges and freezers and storeroom
- ? Previous grocery business was in operation for over 20 years
- ? Property would also suit large church or other retail business
- ? Walking distance to Kingston's Number 1 private school (Groves Christian College)
- ? Dual street access with approximately 80 on-site car parks
- ? Situated 5 minutes from Logan Central business precinct
- ? Surrounded by large residential catchment