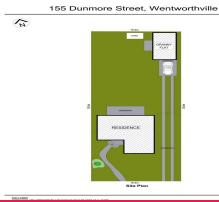

## **PROUDLY SOLD**

Invest in Your Future with This 841sqm Property Featuring R3 Medium Density Zoning!

Unlock the potential of this older-style home that offers a golden opportunity for savvy developers and families seeking to craft their dream residence. This property boasts R3 Medium Density Zoning and sits proudly on the elevated side of the street, encompassing a generous 841sqm approx. parcel of land.