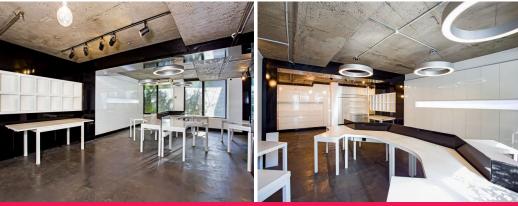

### Creative Office / Studio with parking in the heart of Surry hills

- 91sqm\* Open Plan space on Level 1
- Fully fitted with 10 workstations (can be removed)
- Self-contained with internal toilets and kitchenette
- Polished concrete floors & ceiling
- Extra 4sqm Storage space
- Resort style facilities with access to indoor pool, spa and sauna
- 1 Carspace
- Reasonable rent, incentives offered
- Lease available from 6 months to 5 years or longer

\*Approximately

Located within the hear

Offices

FOR LEASE

91sqm