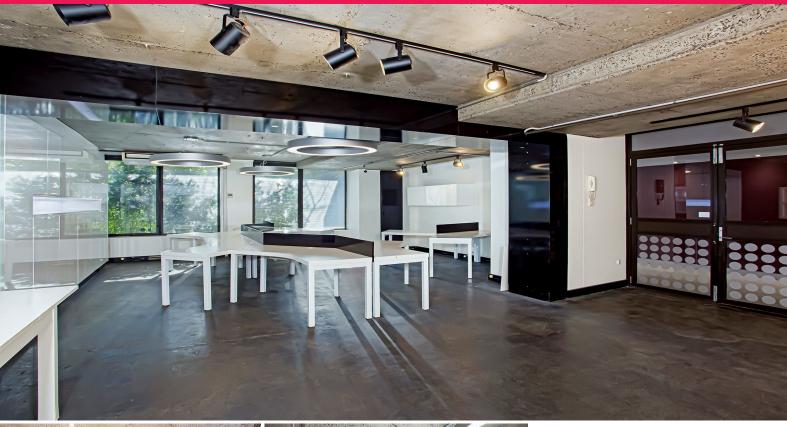

### Creative Office / Studio with parking in the heart of Surry hills

- 91sqm\* Open Plan space on Level 1
- Fully fitted with 10 workstations (can be removed)
- Self-contained with internal toilets and kitchenette
- Polished concrete floors & ceiling
- Extra 4sqm Storage space
- Resort style facilities with access to indoor pool, spa and sauna
- 1 Carspace
- Reasonable rent, incentives offered
- Lease available from 6 months to 5 years or longer

\*Approximately

Located within the hear

Offices

FOR LEASE

91sqm