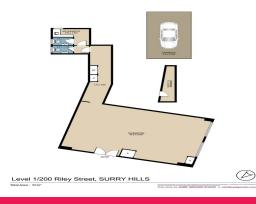

### Creative Office / Studio with parking in the heart of Surry hills

- 91sqm\* Open Plan space on Level 1
- Fully fitted with 10 workstations (can be removed)
- Self-contained with internal toilets and kitchenette
- Polished concrete floors & ceiling
- Extra 4sqm Storage space
- Resort style facilities with access to indoor pool, spa and sauna
- 1 Carspace
- Reasonable rent, incentives offered
- Lease available from 6 months to 5 years or longer

\*Approximately

Located within the hear

Offices

FOR LEASE

91sqm