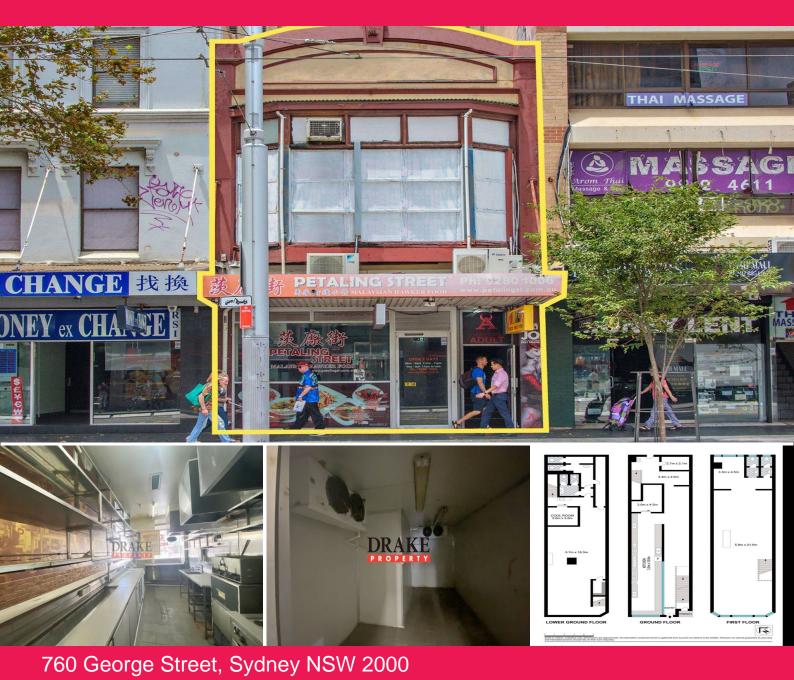

## **George Street Restaurant Site in Haymarket**

## \* Prime George Street Exposure

- \* Ground & Underground comprise approx. 280m2
- \* Level One comprises approx. 140m2
- \* Food Lift, Exhaust, Grease Trap & High-capacity Stove installed
- \* Two Cool Rooms, Two Toilets, Disable toilet
- \* 7 days, 10am-2am approved business hours
- \* Permitted Capacity of 110 persons
- \* Rear Loading area accessible from Parker Lane

760 George Street is Located at the Southern end of George Street. Within close proximity to Central Train & Bus Station, Haymarket, Chinatown and University of Technology Sydney.

For further information