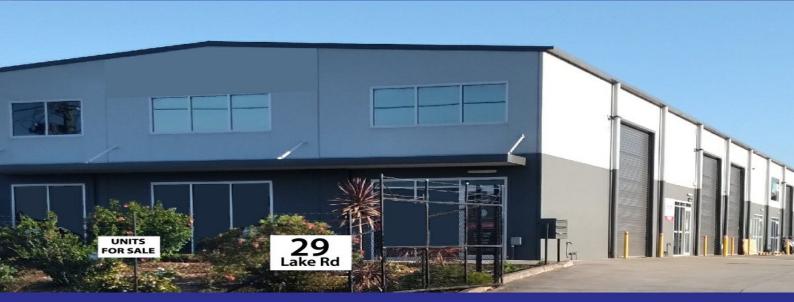

170 sqm Inside
55 sqm Outside Court Yard

29 Lake Road, Tuggerah NSW 2259

approx

- 1. Premium Construction: These factory units will be crafted with precision, featuring top-quality precast concrete construction. The powder-coated aluminum doors with glazing ensure durability and aesthetics. Moreover, each unit boasts a high and wide roller door, granting you unparalleled access and excellent ventilation within your warehouse or workspace.
- 2. Private Courtyard or Storage: Every unit comes with a private courtyard or storage area at the rear, offering approximately 50 square meters of additional functional workspace. It's the perfect spot for a break or to expand your operations efficiently.