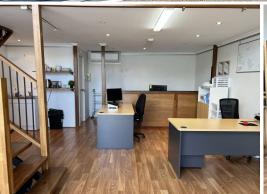

- Glass fronted, tilt slab warehouse
- Building Area: 83sqm 56m2 ground floor / 27m2 mezzanine
- Street facing roller door access
- Leased to Prensa, exp. July '24 net income circa \$19,500 p/a

For further information