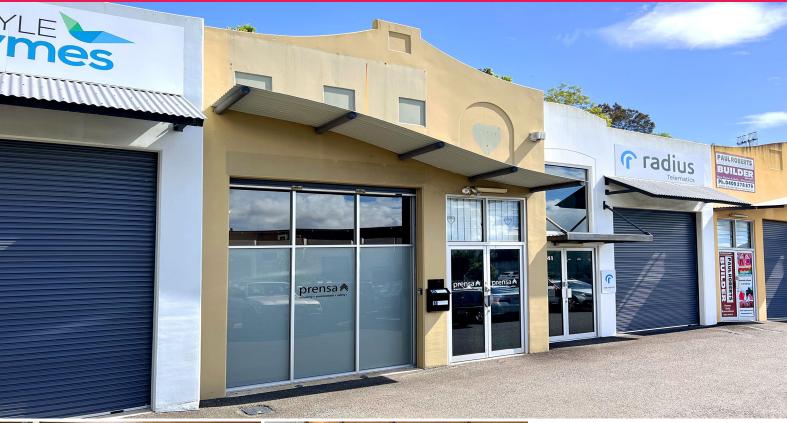

## **Forde**Property

3/41 Gateway Drive, Noosaville QLD 4566

## **UNDER CONTRACT**

FORDE is pleased to offer 3/41 Gateway Drive, Noosaville For Sale at \$450,000.

Secure this quality warehouse positioned within one of Noosa's most in-demand industrial locations.

Key features include:

- Glass fronted, tilt slab warehouse
- Building Area: 83sqm 56m2 ground floor / 27m2 mezzanine
- Street facing roller door access
- Leased to Prensa, exp. July '24 net income circa \$19,500 p/a

For further information