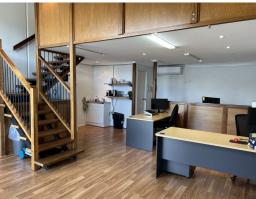

- Glass fronted, tilt slab warehouse
- Building Area: 83sqm 56m2 ground floor / 27m2 mezzanine
- Street facing roller door access
- Leased to Prensa, exp. July '24 net income circa \$19,500 p/a

For further information