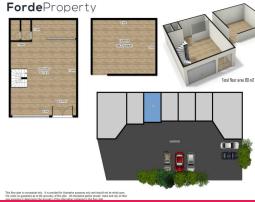

- Glass fronted, tilt slab warehouse
- Building Area: 83sqm 56m2 ground floor / 27m2 mezzanine
- Street facing roller door access
- Leased to Prensa, exp. July '24 net income circa \$19,500 p/a

For further information