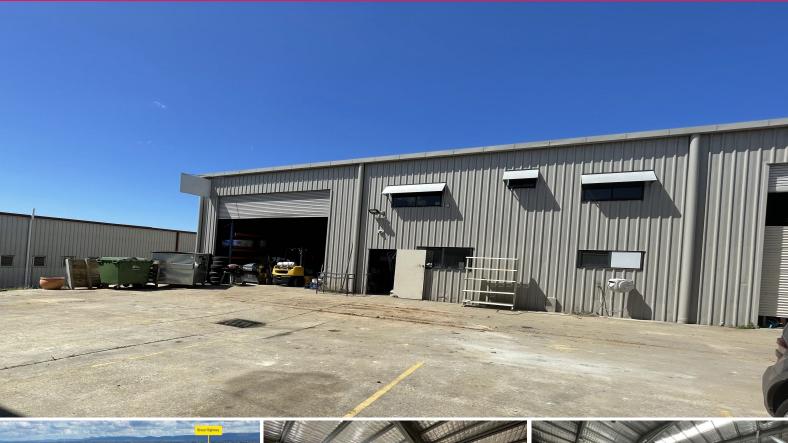

## Industrial warehouse in secure complex

Ray White Northern Corridor Group is pleased to offer 3/31 Cessna Drive, Caboolture for lease.

Located in busy industrial precinct of Corporate Park Caboolture this open plan warehouse offers an opportunity to be positioned in a desired industrial estate with easy access to the Bruce Highway and major arterial roads.

- Total floor area approx. 350m2\*
- Comprising of approx. 250m2\* warehouse & 100m2\* of office/reception
- Fully fenced & secure complex
- 3 Phase power
- Air conditioning
- Internal toilet & sho

Industrial FOR LEASE