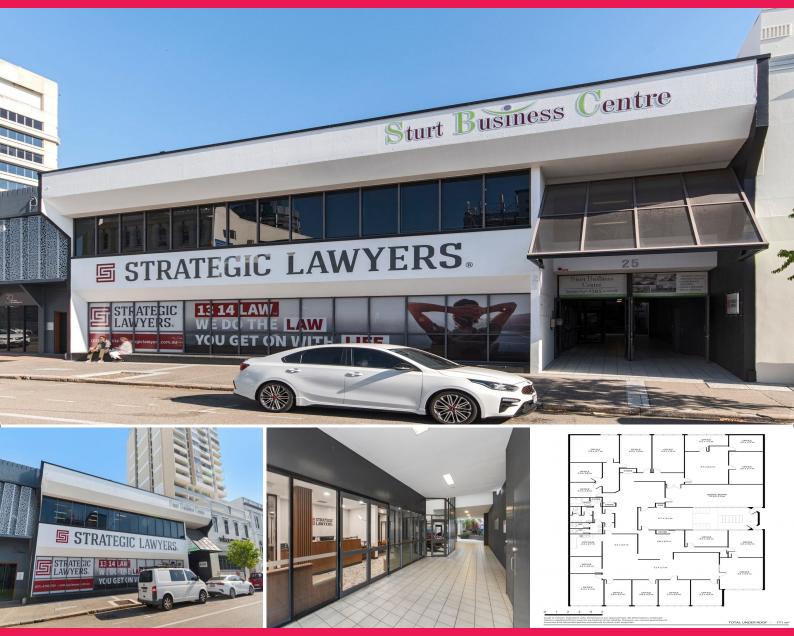

## 25 Sturt Street, Townsville City QLD 4810

## Well appointed CBD offices from 254 to 518 sqm

This high-quality professional office space is located on the first floor of an attractive CBD building and features:

- ? Two tenancies of 254 sqm & 264 sqm
- ? Tenancies can be combined to offer a full floor of 518  $\ensuremath{\mathsf{sqm}}$
- ? The existing fit-out offers a great mix of open-plan workstations, private offices, and meeting rooms.
- ? Abundance of natural light
- ? Air-conditioning throughout
- ? Generous building signage available
- ? Several staff parking options available nearby
- ? Easy on-street customer parking
- ? Pedestrian walkway to Walker Street allowing easy access to nearby law courts, council chambers & government de

Offices

FOR LEASE

Areas from 254 to 518 sqm

518sqm

Ray White. Commercial

Townsville