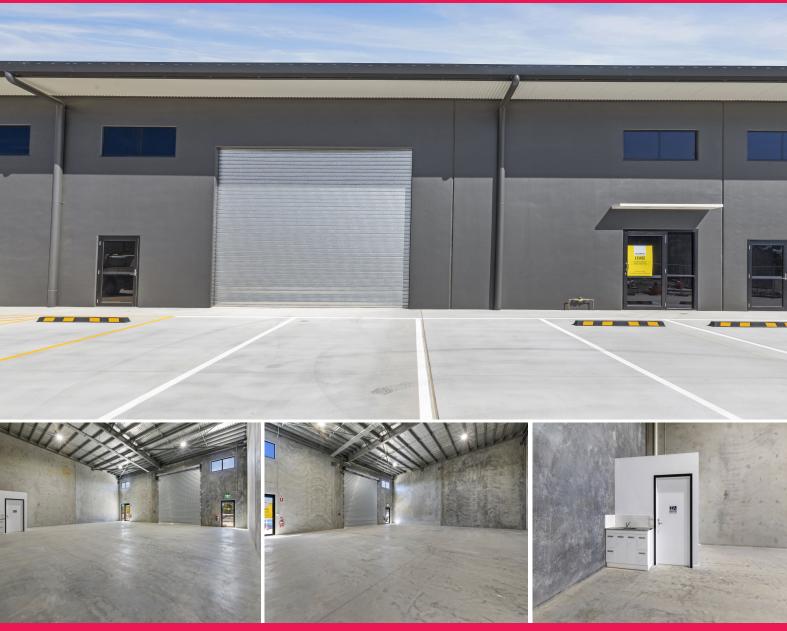

## 245sqm\* Brand New "Blank Canvas" Tilt Panel Unit

RWC Bayside is pleased to present unit 3/62 Jardine Drive, Redland Bay to the market exclusively For Lease,

Recently completed in the new stage release at Redlands Business Park, this brand new 245sqm\* unit is a bare shell ready to be transformed to suit any tenant's perfect fitout requirements, with the added bonus of the option to include a fitted mezzanine and office space.

## Features include:

- 245sqm\* brand new modern industrial unit
- Container-height roller door
- 3-phase power capabilities
- Option to include a m

Industrial FOR LEASE

245sqm