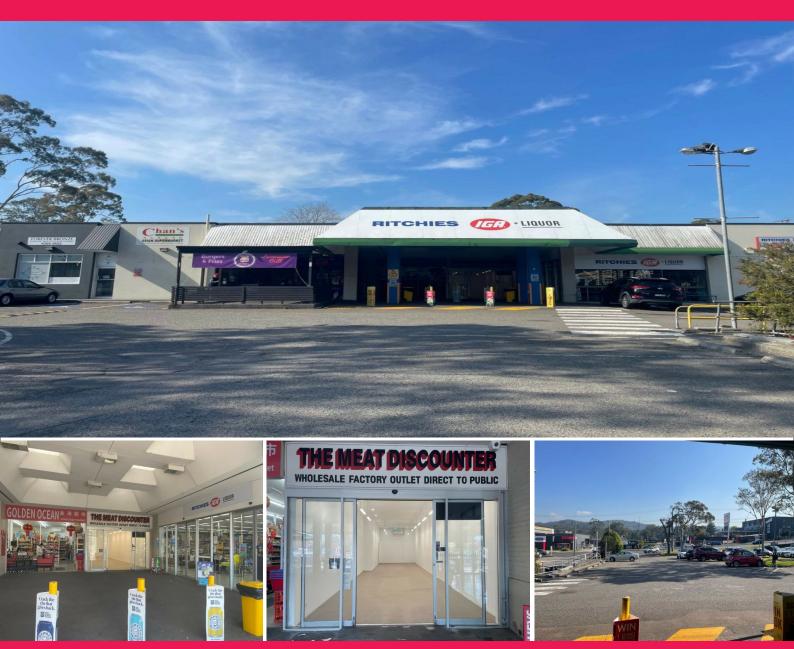

## PRIME GROUND FLOOR RETAIL SPACE FOR LEASE

Discover an exceptional retail opportunity in the heart of Erina, strategically positioned between the highly popular IGA and an Asian specialty grocer. With an abundance of foot traffic generated by neighbouring businesses, this ground floor retail space is your gateway to success.

Key Features:

Prominent Location: Situated along The Entrance Road of Erina, this retail space enjoys high visibility and accessibility.

Illuminating Ambiance: Benefit from energy-efficient LED lighting, providing a well-lit and inviting atmosphere f