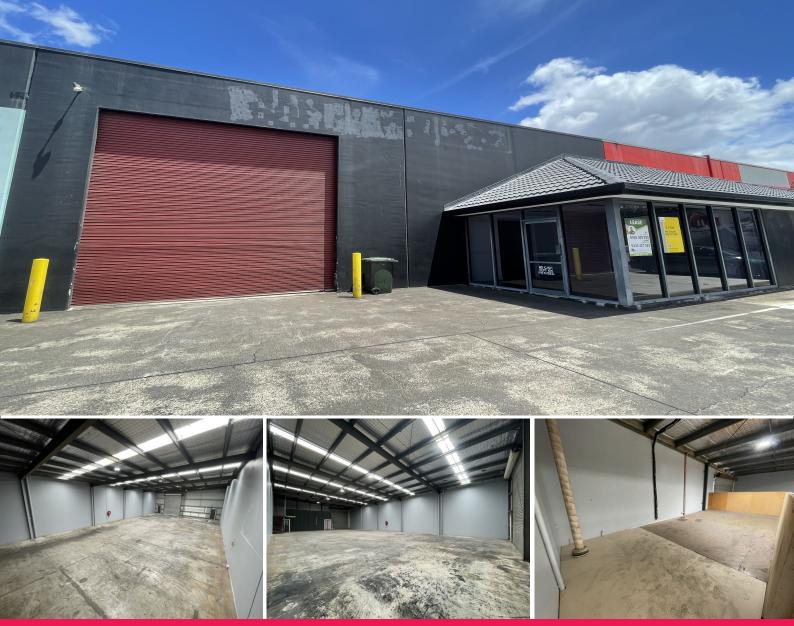

## Impressive tilt panel warehouse close to Highway

Ray White Northern Corridor Group and The Commercial Guys are pleased to offer 1/48 Aerodrome Road, Caboolture for lease.

## FEATURES

- 550m2\* tilt panel industrial unit
- Comprising 500m2\* open plan warehouse + 50m2\* office
- 2 x container height roller doors front & rear
- High bay lighting
- Additional 30m2\* storage mezzanine
- Internal toilet amenities
- Kitchenette & meals area
- Great signage provisions
- Large on site car par