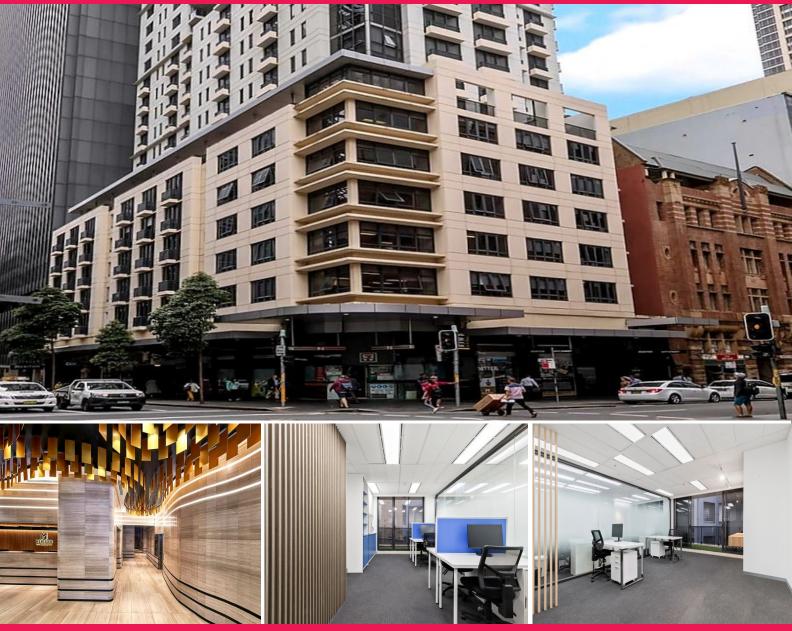

## 16/327 - 329 Pitt Street

327 - 329 Pitt Street is situated moments to Town Hall, QVB, Hyde Park & World Square comprising ground level retail, 5 levels of office space, serviced apartments above and resort style services including concierge, conference room facilities, swimming pool, spa, sauna & gymnasium.

- High quality fitted office 113sqm including oversized balcony
- Recently completed fit out plus brand new main lobby
- Boardroom, 2 offices, open plan, kitchenette & storage
- Competitive rental, all reasonable offers considered

Offices FOR LEASE

113sqm