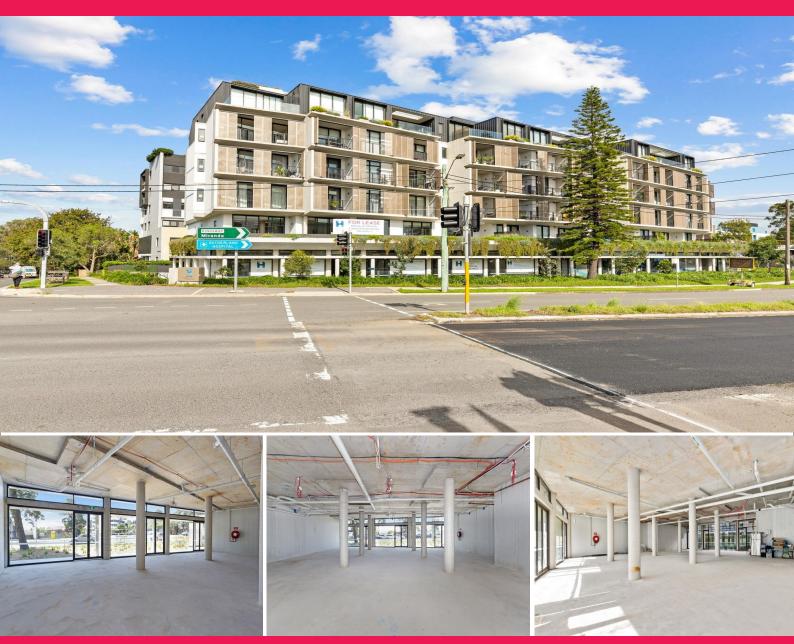

### **Medical Suite Close To The Hospitals!**

Gunning Real Estate is pleased to present this blank canvass, situated within the Hinkler Medical development anchored by "Shire Doctors & Dentists" (shiredoctorsanddentists.com.au). The property is conveniently located just 250m\* to Sutherland Hospital & 450m\* to Kareena Private Hospital.

#### **KEY FEATURES:**

- 271sqm\*
- 3 allocated car spaces
- Customer parking also available
- Large incentives on offer!
- \* Approximately

F

Healthcare FOR LEASE Contact Agent 271sqm