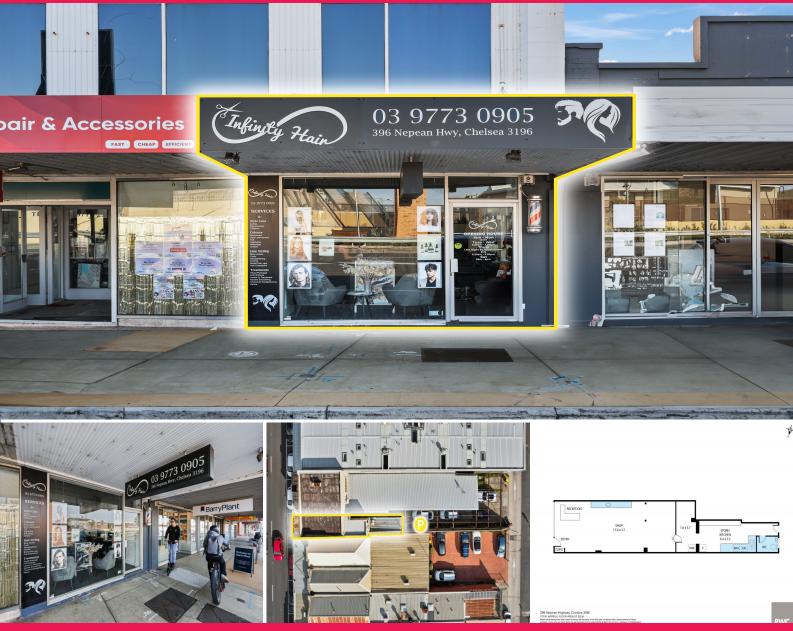

## Ray White.

396 Nepean Highway, Chelsea VIC 3196

## ONLINE ONLY AUCTION | RETAIL INVESTMENT IN THRIVING CHELSEA VILLAGE (\$350,000 -

RWC Oakleigh is pleased to present an entry level retail investment located at 396 Nepean Hwy, Chelsea. The property is scheduled for "Online Auction" on Thursday 26th October 2023 @ 12pm.

This property boasts a total area of 60m2\* and is situated on Nepean Hwy in the thriving Chelsea Village. The property comes with one (1) car space plus ample council parking directly at the rear of the premises.

Adding to its allure, the surrounding area is teeming with complementary businesses, ensuring sustained growth fo

Retail FOR SALE

60sqm

Ray White.

Ryan Amler

0401971622

ryan.amler@raywhite.com