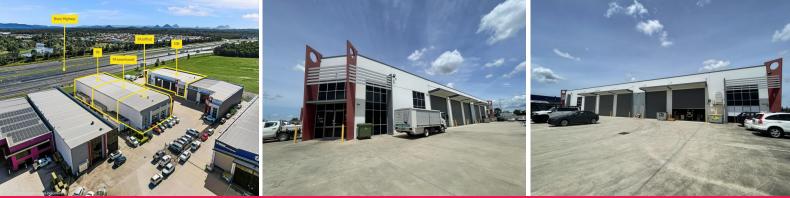

## 27 Lear Jet Drive, Caboolture QLD 4510

## High quality warehouse & office opportunities with Bruce Highway exposure

Ray White Commercial Northern Corridor Group and The Commercial Guys are pleased to offer building 9, 27 Lear Jet Drive, Caboolture for lease

## FEATURES

? 1,950m?\* of available space across 2 tenancies of warehouse and office

- ? Clear span tilt panel warehouse and high end fitted offices
- ? 3 phase power
- ? Internal amenities
- ? Ducted air-conditioning
- ? Exceptional Bruce Hig