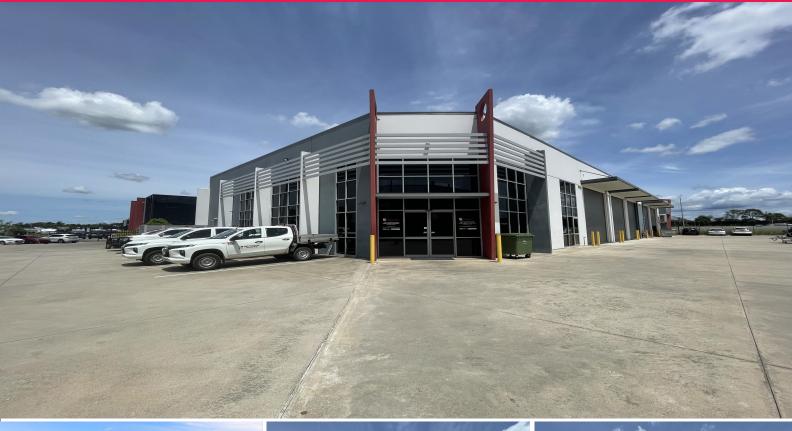

## 27 Lear Jet Drive, Caboolture QLD 4510

## High quality warehouse & office opportunities with Bruce Highway exposure

Ray White Commercial Northern Corridor Group and The Commercial Guys are pleased to offer building 9, 27 Lear Jet Drive, Caboolture for lease

## FEATURES

? 1,950m?\* of available space across 2 tenancies of warehouse and office

- ? Clear span tilt panel warehouse and high end fitted offices
- ? 3 phase power
- ? Internal amenities
- ? Ducted air-conditioning
- ? Exceptional Bruce Hig