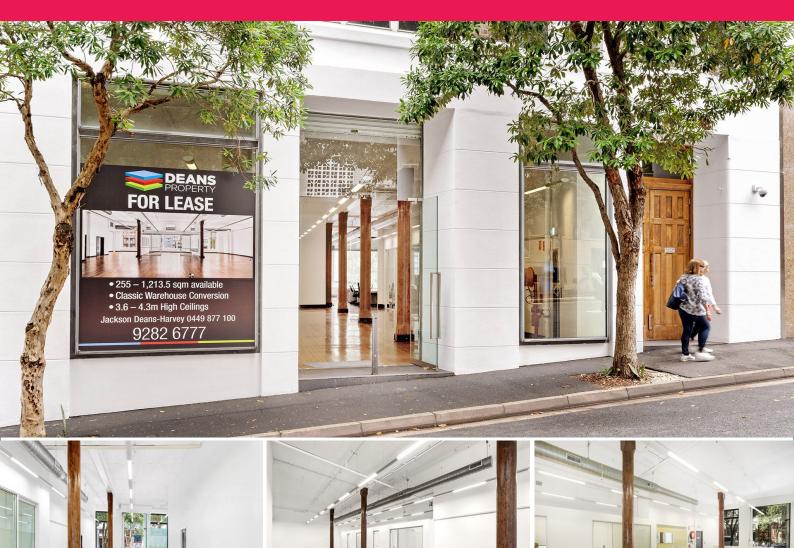

Ground Floor/15 Foster Street, Surry Hills NSW 2010

## Rare Office/Showroom Tenancy in Desirable Fringe Location

Open Plan "trendy" space with polished timber floorboards & high ceilings, this ground floor showroom is now available to lease. With direct access & exposure out onto Foster Street, this tenancy is perfect for a retail, office or showroom user looking to move into Surry Hills.

Features include:

- 255 sqm floor with direct street access from Foster Street
- Original timber columns with polished timber flooring
- 4.3 metre high ceilings with exposed services
- Centrally located between Museum Station (4-minute walk) & Central station (6-minute walk)
- Internal male & female amenities

For more information or

Offices

FOR LEASE

255sqm

**Jackson Deans-Harvey** 

0449 877 100

jackson@deansproperty.com.au