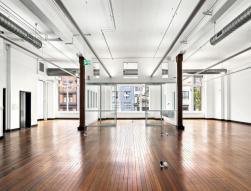

## Significant Turn Key Offering - Plug & Play

Deans Property proudly presents this stunning classic warehouse style office in the commercial district of Surry Hills. Rarely do spaces of this appeal and character hit the market, offering brilliant creative warehouse style floors of circa 600 sqm each with the ability to subdivide into smaller options. Foster street is possibly the best location in Surry Hills' media and advertising agency precinct.

Features include:

- Significant Surry Hills holding ideal for creative users
- Recently refurbished & fitted out space spanning 958.5 sqm over two floors
- Soaring 4.3-metre-high ceilings with exposed A/C ducting
- Dual street access for dual branding if it serves. Foster Street or Wentworth Avenue both come from refurbished