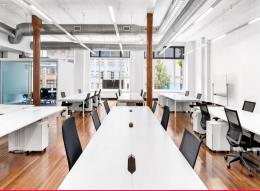

## Significant Turn Key Offering - Plug & Play

Deans Property proudly presents this stunning classic warehouse style office in the commercial district of Surry Hills. Rarely do spaces of this appeal and character hit the market, offering brilliant creative warehouse style floors of circa 600 sqm each with the ability to subdivide into smaller options. Foster street is possibly the best location in Surry Hills' media and advertising agency precinct.

Features include:

- Significant Surry Hills holding ideal for creative users
- Recently refurbished & fitted out space spanning 958.5 sqm over two floors
- Soaring 4.3-metre-high ceilings with exposed A/C ducting
- Dual street access for dual branding if it serves. Foster Street or Wentworth Avenue both come from refurbished