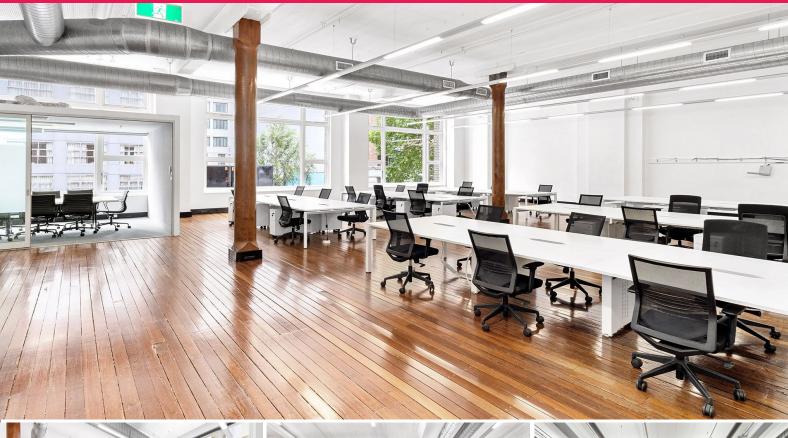

## Significant Turn Key Offering - Plug & Play

Deans Property proudly presents this stunning classic warehouse style office in the commercial district of Surry Hills. Rarely do spaces of this appeal and character hit the market, offering brilliant creative warehouse style floors of circa 600 sqm each with the ability to subdivide into smaller options. Foster street is possibly the best location in Surry Hills' media and advertising agency precinct.

Features include:

- Significant Surry Hills holding ideal for creative users
- Recently refurbished & fitted out space spanning 958.5 sqm over two floors
- Soaring 4.3-metre-high ceilings with exposed A/C ducting
- Dual street access for dual branding if it serves. Foster Street or Wentworth Avenue both come from refurbished