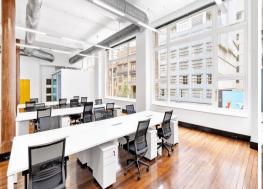

## Significant Turn Key Offering - Plug & Play

Deans Property proudly presents this stunning classic warehouse style office in the commercial district of Surry Hills. Rarely do spaces of this appeal and character hit the market, offering brilliant creative warehouse style floors of circa 600 sqm each with the ability to subdivide into smaller options. Foster street is possibly the best location in Surry Hills' media and advertising agency precinct.

Features include:

- Significant Surry Hills holding ideal for creative users
- Recently refurbished & fitted out space spanning 958.5 sqm over two floors
- Soaring 4.3-metre-high ceilings with exposed A/C ducting
- Dual street access for dual branding if it serves. Foster Street or Wentworth Avenue both come from refurbished