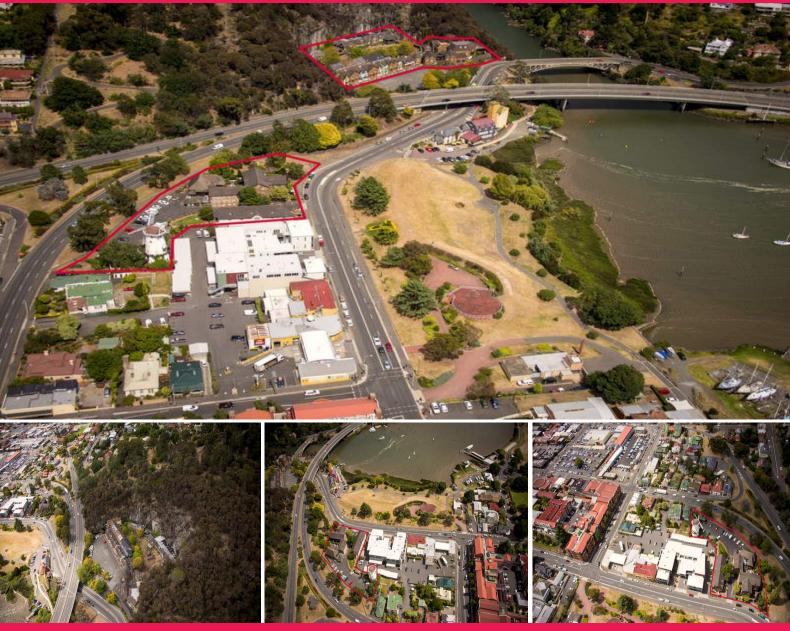

145 To 151 Paterson Street, Launceston TAS 7250

## **Penny Royal Hotel and Apartments**

This iconic Tasmanian complex includes 33 motel units, 39 apartments, tavern with restaurant and bar (monthly tenancy), retail shop (monthly tenancy), reception, offices, workshops, storerooms, its own windmill, the Penny Royal Gunpowder Mill (closed) and plenty of on site sealed parking (part leased) all on 1.87 hectares containing 7 titles.

Great location close to the Launceston CBD, overlooking the Tamar River and at the gateway to the famous Cataract Gorge.

Major refurbishments carried out to all 72 rooms from 2007 through to 2010.

Very rarely does such a