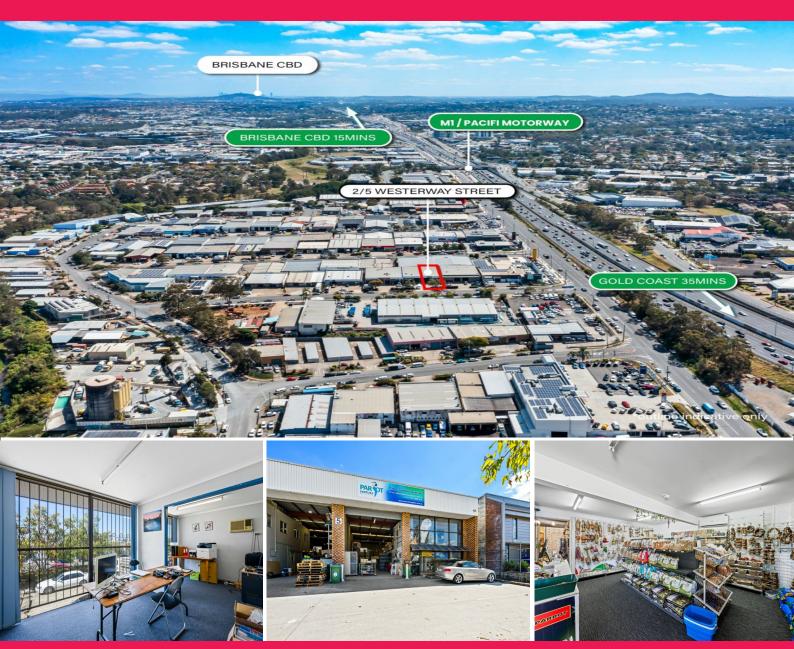

## LJ Hooker Commercial

2/5 Westerway Street, Slacks Creek QLD 4127

## Warehouse/Office In Slacks Creek

- \* 277sqm Warehouse
- \* 34sqm Office
- \* Good warehouse height
- \* Car parking at front door
- \* Easy access to major motorways
- \* Previous tenant was warehousing & storage

## Location

Located approx. 20kms southeast of the Brisbane CBD in the Brisbane-Gold Coast corridor, this area boasts a mix of commercial, industrial and retail properties. The area has strong surrounding population