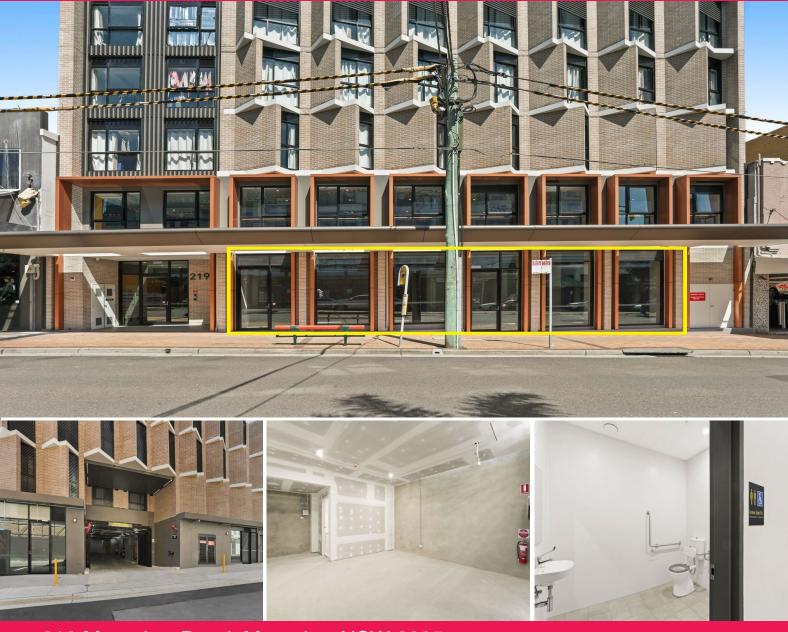

## **Brand New Commercial Space In Maroubra**

On the ground floor of a brand new building fronting busy Maroubra Road, this space offers a great opportunity for your retail/commercial business. Situated approximately 8km from Sydney's CBD and only minutes to Maroubra Beach, the premises sits down the road from Maroubra's prized Pacific Square precinct and offers passing foot traffic as well as bus services at the door.

Retail

FOR LEASE

- 29sqm\*-180sqm\*
- 4 shops
- Amenities
- Parking available

\*Approximately