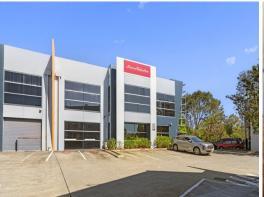

1/58 Metroplex Avenue, Murarrie QLD 4172

## 585sqm\* High Quality Office with Exclusive Car Parking

RWC Bayside is pleased to present 1/58 Metroplex Avenue, Murarrie to market For Lease.

This 585sqm  $^{\star}$  modern office space is spread over two levels in the highly sought-after Metroplex on Gateway Estate.

The tenancy includes 11 exclusive-use car spaces including covered bays, and is ideally located near the Gateway Motorway ensuring an easy commute to both Brisbane Airport and Brisbane CBD.