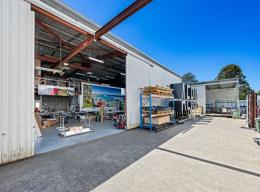

## Standalone Industrial, Owner Bought Elsewhere

- \* 3 Roller/Sliding doors, Drive through capable
- \* 3 Phase power throughout
- \* 2 Tonne monorail crane from outside to inside
- \* Air-conditioned office/showroom potential
- \* Medium Impact Industrial Zoning
- \* Large amount of concrete hardstand/parking
- \* Close to M1, 30 mins to Gold Coast & 25 mins to Brisbane CBD