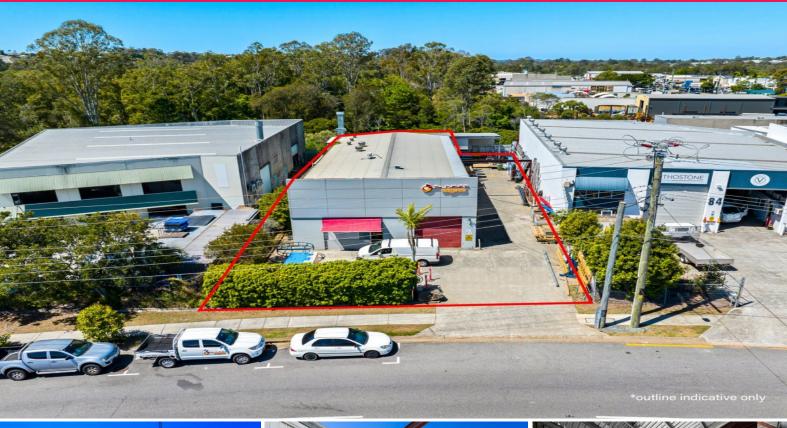

## LJ Hooker Commercial

82 Chetwynd Street, Loganholme QLD 4129

## Standalone Industrial, Owner Bought Elsewhere

- \* 3 Roller/Sliding doors, Drive through capable
- \* 3 Phase power throughout
- \* 2 Tonne monorail crane from outside to inside
- \* Air-conditioned office/showroom potential
- \* Medium Impact Industrial Zoning
- \* Large amount of concrete hardstand/parking
- \* Close to M1, 30 mins to Gold Coast & 25 mins to Brisbane CBD

PRICE: Contact Agent

BUILDING AREA: 368 sqm + mezzanine

LAND AREA: 1,130 sqm

Location

Located approximately 2

Industrial

FOR SALE

368sqm