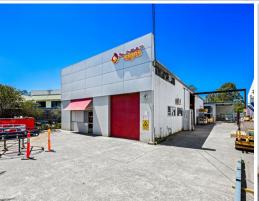

## Standalone Industrial, Owner Bought Elsewhere

- \* 3 Roller/Sliding doors, Drive through capable
- \* 3 Phase power throughout
- \* 2 Tonne monorail crane from outside to inside
- \* Air-conditioned office/showroom potential
- \* Medium Impact Industrial Zoning
- \* Large amount of concrete hardstand/parking
- \* Close to M1, 30 mins to Gold Coast & 25 mins to Brisbane CBD

PRICE: Contact Agent

BUILDING AREA: 368 sqm + mezzanine

LAND AREA: 1,130 sqm

Location

Located approximately 2

Industrial

FOR SALE

368sqm