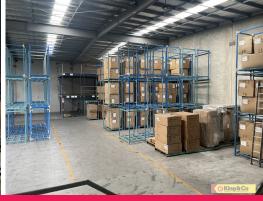

## **Functional Warehouse in Geebung!**

- ? 2 Roller door access
- ? 1,195sqm includes 112sqm office and 216sqm storage mezzanine
- ? Secure tilt slab construction

Premises in central Geebung. Clear span of tilt slab construction with very good warehouse design. 3 phase power. Drive through complex access via two driveways. This unit accessed via two container height roller doors underneath a large all weather awning. Available now! 216sqm mezzanine listed is a load bearing storage mezzanine.