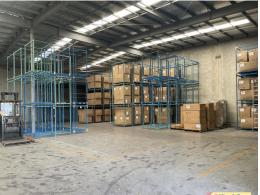

## **Functional Warehouse in Geebung!**

- ? 2 Roller door access
- ? 1,195sqm includes 112sqm office and 216sqm storage mezzanine
- ? Secure tilt slab construction

Premises in central Geebung. Clear span of tilt slab construction with very good warehouse design. 3 phase power. Drive through complex access via two driveways. This unit accessed via two container height roller doors underneath a large all weather awning. Available now! 216sqm mezzanine listed is a load bearing storage mezzanine.