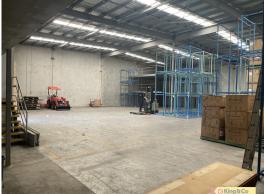

## **Functional Warehouse in Geebung!**

- ? 2 Roller door access
- ? 1,195sqm includes 112sqm office and 216sqm storage mezzanine
- ? Secure tilt slab construction

Premises in central Geebung. Clear span of tilt slab construction with very good warehouse design. 3 phase power. Drive through complex access via two driveways. This unit accessed via two container height roller doors underneath a large all weather awning. Available now! 216sqm mezzanine listed is a load bearing storage mezzanine.