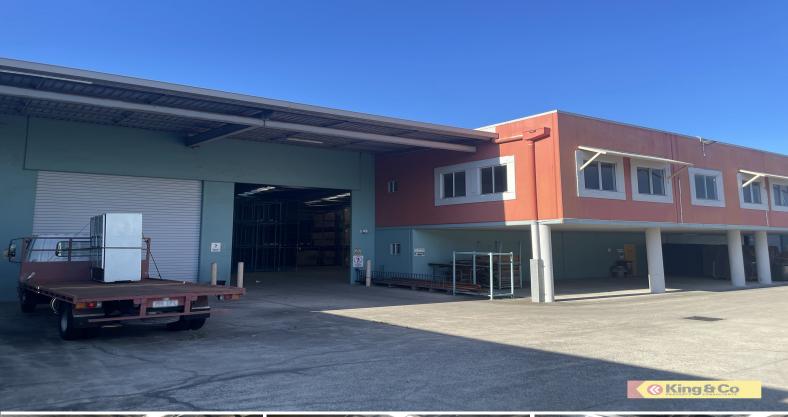

## **Functional Warehouse in Geebung!**

- ? 2 Roller door access
- ? 1,195sqm includes 112sqm office and 216sqm storage mezzanine
- ? Secure tilt slab construction

Premises in central Geebung. Clear span of tilt slab construction with very good warehouse design. 3 phase power. Drive through complex access via two driveways. This unit accessed via two container height roller doors underneath a large all weather awning. Available now! 216sqm mezzanine listed is a load bearing storage mezzanine.