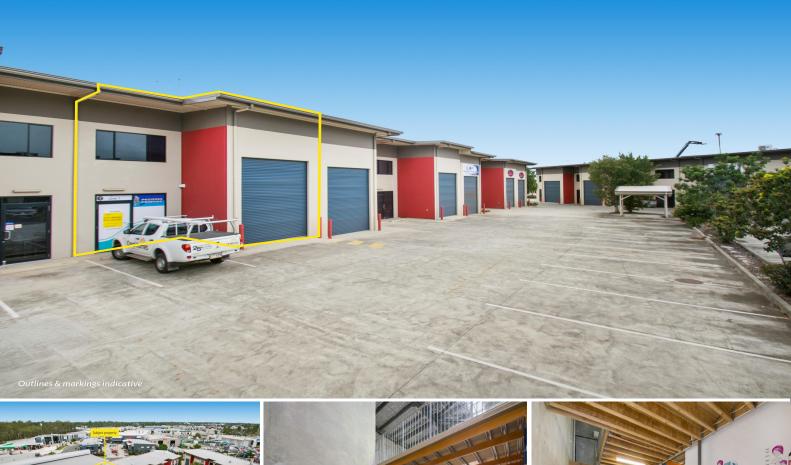

## Industrial warehouse within busy complex

Ray White Northern Corridor Group is pleased to offer 7/23-25 Skyreach Street, Caboolture for sale.

#### FEATURES:

- 95m?\* industrial warehouse with an additional 75m?\* mezzanine
- 170m?\* total floor area
- Kitchenette & toilet amenities
- Container height roller door
- Dual access via Skyreach Street and Pasturage Road
- Ample on site car parking
- 3 phase power
- Immediate access to Bruce Highway
- Located within Cabool