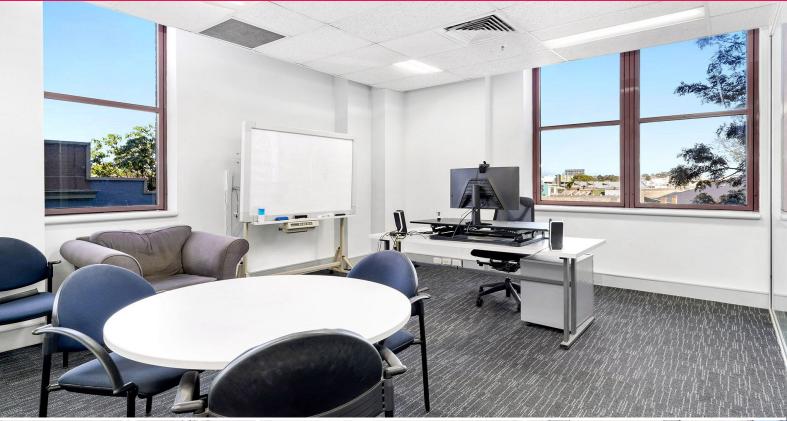

## **Stunning First Floor Office in Tightly Held Building**

6-10 Mallett Street is a landmark warehouse conversion, prominently positioned in a vibrant pocket of Camperdown. Home to Matty & Johns iconic hole in the wall cafe, the building also features a ground floor car park, with 4 upper floors of creative office space. The building has undergone significant refurbishment over the last decade, with secure lobby access and 2 lifts.

Features include:

- Northwest facing office spanning 402.3 sqm
- Original timber windows with great light on 3 sides
- High exposed ceilings with original rustic charm
- Available now

For any more information or to inspect this property, feel free to give Deans