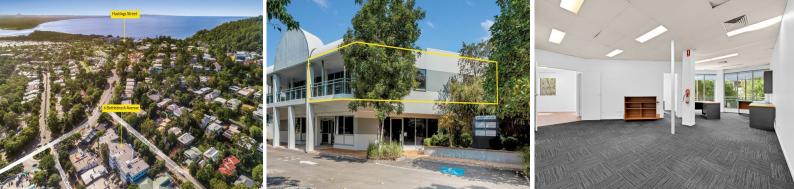

## Suite 12/6 Bottlebrush Avenue, Noosa Heads QLD 4567

## **Noosa Junction Professional Office for Sale**

David Brinkley from RWC Noosa & Sunshine Coast is pleased to present 12/6 Bottlebrush Avenue, Noosa Heads to the market for sale.

? 122m?\* NLA strata title professional office tenancy plus 48m?\* (3 x carparks on title in secure basement)

? Tenancy located on the first floor (stair access only) within the Noosa Central complex

? Existing fitout includes reception/waiting room, two private offices, large boardroom, a large open plan work area and a staff room

- ? Ducted air-conditioning throughout
- ? Includes three allocated basement carparks (48m?\* on title)
- ? Available tenanted or with vacant possession

Call or email David Bri

Offices FOR SALE

122sqm