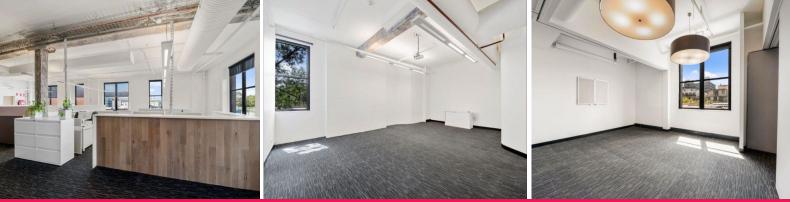

## **Classic Warehouse Office in Desirable Fringe Location**

6-10 Mallett Street is a landmark warehouse conversion, prominently positioned in a vibrant pocket of Camperdown. Home to Matty & Johns iconic hole in the wall cafe, the building also features a ground floor car park, with 4 upper floors of creative office space. The building has undergone significant refurbishment over the last decade, with secure lobby access and 2 lifts.

Features include:

- Half floor offering in original warehouse conversion
- Northwest facing office spanning 417 sqm
- Original timber windows with great light on 3 sides
- Available now

For more information or to inspect this property, feel free to give