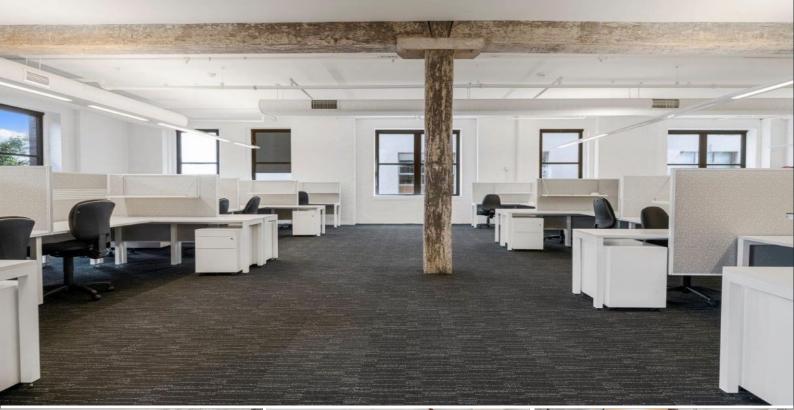

## **Classic Warehouse Office in Desirable Fringe Location**

6-10 Mallett Street is a landmark warehouse conversion, prominently positioned in a vibrant pocket of Camperdown. Home to Matty & Johns iconic hole in the wall cafe, the building also features a ground floor car park, with 4 upper floors of creative office space. The building has undergone significant refurbishment over the last decade, with secure lobby access and 2 lifts.

Features include:

- Half floor offering in original warehouse conversion
- Northwest facing office spanning 417 sqm
- Original timber windows with great light on 3 sides
- Available now

For more information or to inspect this property, feel free to give