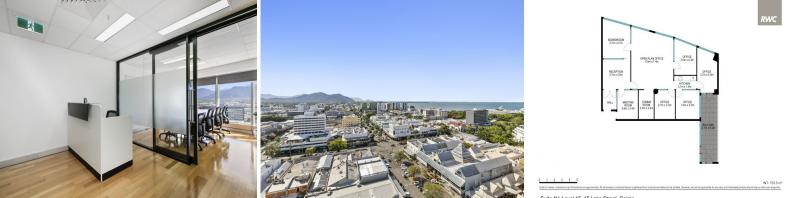

## Step into my world

Elevate your business to new heights with this prestigious office space on Level 15 of Cairns Corporate Tower. Offering a prime location, modern amenities and breathtaking views, this workspace is designed to meet the needs of discerning professionals.

Key Features:

? Spacious and customisable office suites to accommodate your team's needs

? Floor to ceiling windows providing abundant natural light and inspiring views

? Installed telecommunications infrastructure

? Well appointed boardroom and secure meeting rooms

? Ultra modern - end of trip facilities

? Lockout office space

Offices FOR LEASE Contact agents Susan and Grant 152sqm