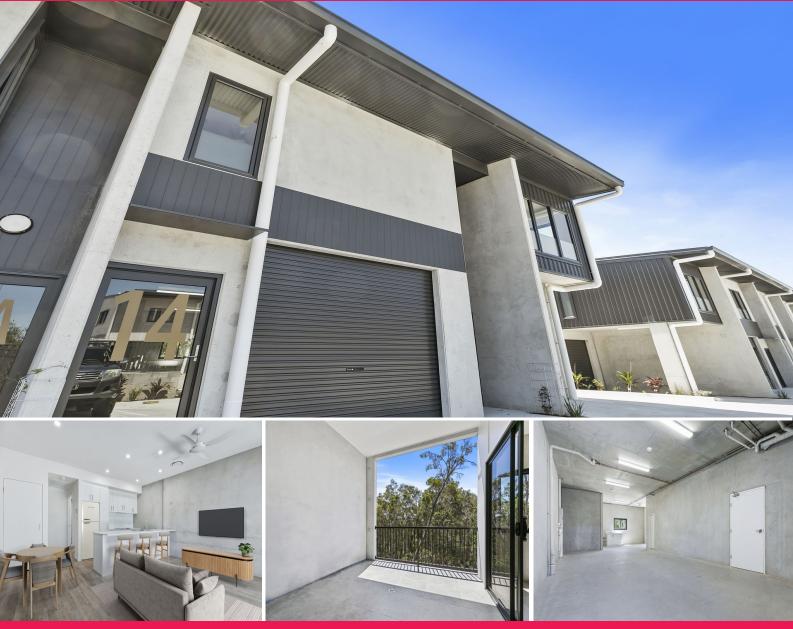

## Warehouse + Residential Unit in Newest Development in Noosaville

## PRICE REDUCTION!

Unit 14 in Stage 2 of 64 Gateway Drive Noosaville Smart Hub.

Forde Property is please to present limited number of warehouse/residential units in a new eco-friendly complex that features a distinctive green zone around its perimeter and sophisticated energy options including a solar farm.

- Multi purpose premises 230 m2 in total

- Warehouse of 120m2 with a 75m2 - 2 bedroom residential dwelling and 45m2 extra storage space

- 2 Allocated car parks
- Distinctive green zon

Industrial FOR SALE Offers Over \$1.375 m 230sqm