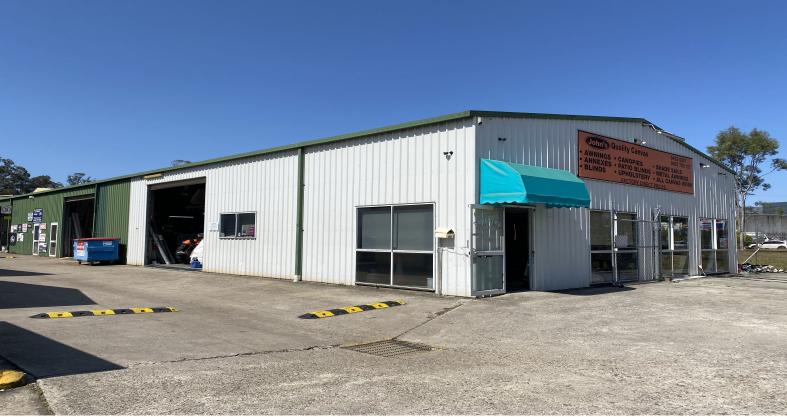

## Warehouse/Showroom on busy Morayfield Road

Ray White Northern Corridor Group is pleased to offer 1&2/303-305 Morayfield Road, Morayfield for lease.

This versatile tenancy is located on busy Morayfield Road and is suitable for a bulky good retailer or a general industry operator. The unit is set among other well-established business and is available now, call to arrange your inspection today.

- Floor area approx. 288 sqm
- Secured hardstand
- Mezzanine storage
- High clearance roller doors
- Reception + showroom
- Internal amenities in

Industrial FOR LEASE

288sqm