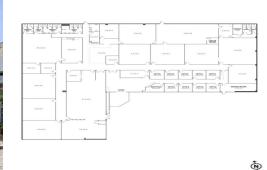

With easy access from Springvale Road and onsite parking, it also offers great flexibility for staff and clients alike.

Flexible lease terms available.

- ? Building area | 1,460sqm approximately
- ? Zoning | Commercial 2
- ? Onsite parking
- ? Flexible lease terms
- ? Extensive office fit