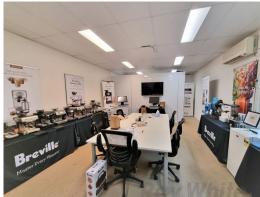

## For Lease: 372sqm\* SHOWROOM ON BUSY MANLY ROAD

- 372sqm\* front unit in popular Manly Marine World
- 320sqm\* ground floor showroom with burnished concrete floors
- 52sqm\* mezzanine office
- Ample parking onsite
- 15.5m\* frontage to buys Manly Road
- Suspended grid ceiling with ducted air conditioning throughout the showroom and split air conditioning unit in the mezzanine office
- Accessed via triple glass doors
- Available mid\* September 2023