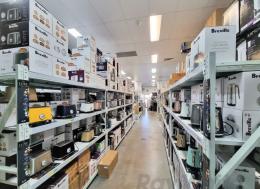

## For Lease: 372sqm\* SHOWROOM ON BUSY MANLY ROAD

- 372sqm\* front unit in popular Manly Marine World
- 320sqm\* ground floor showroom with burnished concrete floors
- 52sqm\* mezzanine office
- Ample parking onsite
- 15.5m\* frontage to buys Manly Road
- Suspended grid ceiling with ducted air conditioning throughout the showroom and split air conditioning unit in the mezzanine office
- Accessed via triple glass doors
- Available mid\* September 2023