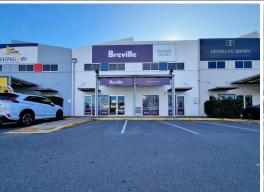

## For Lease: 372sqm\* SHOWROOM ON BUSY MANLY ROAD

- 372sqm\* front unit in popular Manly Marine World
- 320sqm\* ground floor showroom with burnished concrete floors
- 52sqm\* mezzanine office
- Ample parking onsite
- 15.5m\* frontage to buys Manly Road
- Suspended grid ceiling with ducted air conditioning throughout the showroom and split air conditioning unit in the mezzanine office
- Accessed via triple glass doors
- Available mid\* September 2023

(\*approx.)

For further information

Showrooms/bulky Goods

FOR LEASE

\$95,000 p.a. + Outs (\$15,983.13\* p.a.) + GST

372sqm