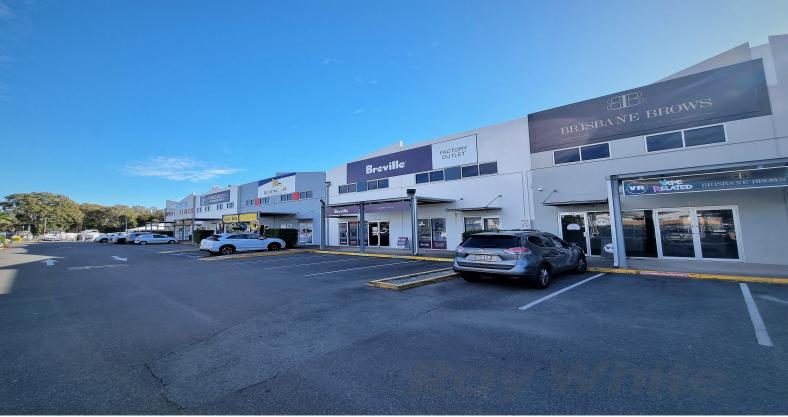

## For Lease: 372sqm\* SHOWROOM ON BUSY MANLY ROAD

- 372sqm\* front unit in popular Manly Marine World
- 320sqm\* ground floor showroom with burnished concrete floors
- 52sqm\* mezzanine office
- Ample parking onsite
- 15.5m\* frontage to buys Manly Road
- Suspended grid ceiling with ducted air conditioning throughout the showroom and split air conditioning unit in the mezzanine office
- Accessed via triple glass doors
- Available mid\* September 2023

(\*approx.)

For further information

Showrooms/bulky Goods

FOR LEASE

\$95,000 p.a. + Outs (\$15,983.13\* p.a.) + GST

372sqm